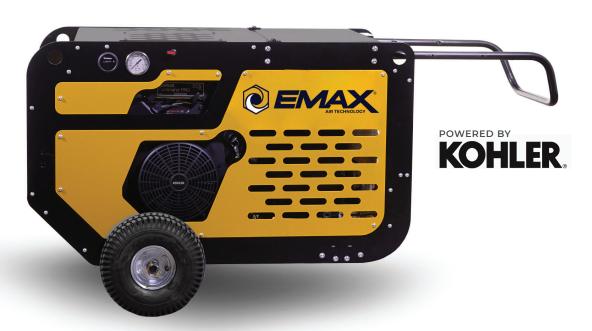

# GAS ROTARY SCREW

- ROTARY SCREW
- PERFECT FOR MOBILE APPLICATIONS
- WEIGHS LESS THAN 441LBS
- 70CFM@100PSI
- MAX SET PSI IS 145
- COMPACT DESIGN FOR EASY MOBILITY
- EXTENDABLE / REVERSABLE HANDLE

- ELECTRIC START -BATTERY INCLUDED
- EASILY ACCESSABLE AIR OUTLETS AND FUEL TANK
- 24 HP KOHLER COMMAND PRO ENGINE
- FUEL THROTTLE REGULATION CONTROL FOR FUEL USAGE ON LOW AND HIGH DEMANDS

## EGES070PT

| HP          | 24 - KOHLER COMMAND PRO |     |
|-------------|-------------------------|-----|
| CFM         | 70                      | 50  |
| MAX PSI     | 100                     | 150 |
| FUEL TANK   | 3 GALLON                |     |
| MOTOR PHASE | GAS                     |     |
| DIMENSIONS  | 47" X 31" X 31"         |     |
| WEIGHT      | 397LBS                  |     |