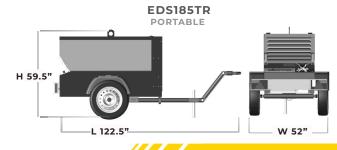

|                       | TRUCK MOUNTED                    | TRAILER MOUNTED |
|-----------------------|----------------------------------|-----------------|
|                       | EDS185ST                         | EDS185TR        |
| НР                    | 45                               |                 |
| CFM@100               | 185                              | 185             |
| CFM@145 PSI<br>(MAX)  | 165                              | 165             |
| TRIPLE AIR<br>OUTLETS | 3/4" TWIST LOCK                  |                 |
| FUEL TANK             | 21 GALLON                        |                 |
| MOTOR                 | 4 CYL TURBOCHARGED KUBOTA DIESEL |                 |
| WEIGHT<br>(ST/TR)     | 1400                             | 1653            |