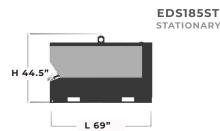

|                       | TRUCK MOUNTED                    | TRAILER MOUNTED |
|-----------------------|----------------------------------|-----------------|
|                       | EDS185ST                         | EDS185TR        |
| НР                    | 45                               |                 |
| CFM@100               | 185                              | 185             |
| CFM@145 PSI<br>(MAX)  | 165                              | 165             |
| TRIPLE AIR<br>OUTLETS | 3/4" TWIST LOCK                  |                 |
| FUEL TANK             | 21 GALLON                        |                 |
| MOTOR                 | 4 CYL TURBOCHARGED KUBOTA DIESEL |                 |
| WEIGHT<br>(ST/TR)     | 1400                             | 1653            |