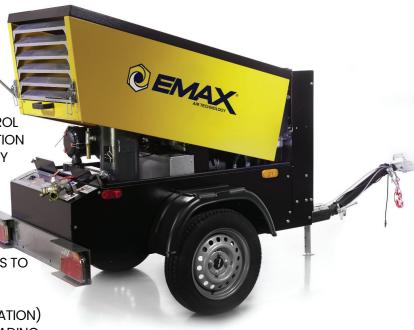

## **EMAX** 185CFM DIESEL ROTARY SCREW

## **FEATURES**

- HEAVY DUTY BUT LIGHT WEIGHT AND WELL **BALANCED**
- **QUIET OPERATING EXHAUST AND** WEATHER-PROOF CANOPY
- LIQUID COOLED TURBOCHARGED 4 CYL TOP RATED KUBOTA ENGINE
- **COLD WEATHER STARTING GLOW PLUGS**
- VARIABLE SPEED ON DEMAND ENGINE CONTROL REDUCES LOAD FOR BETTER FUEL CONSUMPTION
- PROVEN ITALIAN MADE (SINCE 1970S) ROTARY **SCREW PUMP**
- 100% DUTY CYCLE
- EASY SPIN ON/OFF MANN BRAND FUEL. OIL, & AIR FILTERS
- LARGE RADIATOR COOLING CAPACITY
- ADJUSTABLE HITCH WILL ADJUST IN SECONDS TO ANY HITCH HEIGHTH
- TRAILER OPTION THAT IS DOT CERTIFIED FOR HIGHWAY USE (INCLUDES TITLE FOR REGISTRATION)
- CENTER POSITION LIFTING RING FOR EASY LOADING AND UNLOADING
- LARGE LED TAILLIGHTS
- HOT DIPPED GALVANIZED UNDER SUSPENSION/ GRILL, BALL HITCH ATTACHMENT, TAIL LIGHT, AND **INSTRUMENT PANEL**