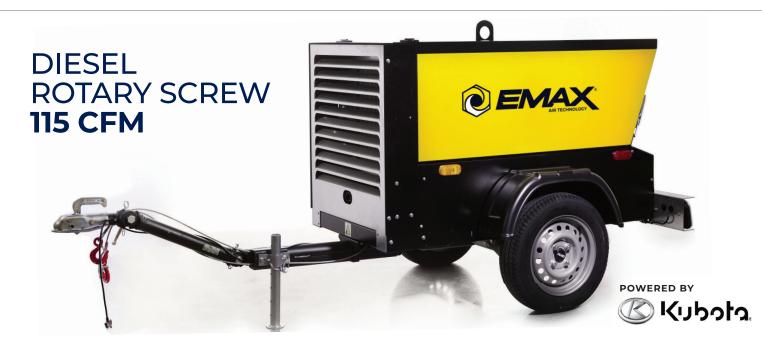

### TRUCK MOUNTED | EDS090ST TRAILER MOUNTED | EDS090TR

| НР         | 24 - KUBOTA ENIGINE                                           |
|------------|---------------------------------------------------------------|
| CFM        | 90                                                            |
| MAX PSI    | 125                                                           |
| FUEL TANK  | 11 GALLON                                                     |
| MOTOR      | DIESEL                                                        |
| DIMENSIONS | STATIONARY (59.5"X 30" X 39")<br>TRAILER (116" X 47" X 52.5") |
| WEIGHT     | STATIONARY: 974   TRAILER: 1168                               |

TRUCK MOUNTED

TRAILER MOUNTED

035

- HEAVY DUTY BUT LIGHT WEIGHT AND WELL BALANCED
- QUIET OPERATING EXHAUST
- WEATHER-PROOF CANOPY
- LIQUID COOLED 3 CYL TOP RATED KUBOTA ENGINE
- COLD WEATHER STARTING GLOW PLUGS
- VARIABLE SPEED ON DEMAND ENGINE CONTROL
- PROVEN GERMAN MADE (SINCE 1939) ROTARY SCREW PUMP

- 100% DUTY CYCLE
- EASY SPIN ON/OFF MANN BRAND FUEL, OIL, AND AIR FILTERS
- LARGE RADIATOR COOLING CAPACITY
- ADJUSTABLE HITCH
- TRAILER OPTION THAT IS DOT CERTIFIED FOR HIGHWAY USE (INCLUDES TITLE FOR REGISTRATION)
- LARGE LED TAILLIGHTS
- HOT DIPPED GALVANIZED UNDER SUSPENSION/ GRILL, BALL HITCH ATTACHMENT, TAIL LIGHT, AND INSTRUMENT PANEL