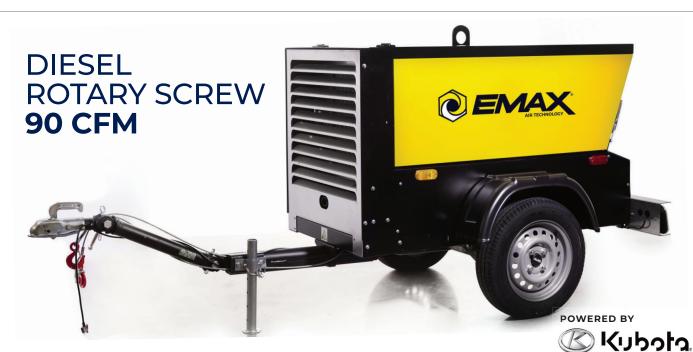

TRUCK MOUNTED

TRAILER MOUNTED

035

- HEAVY DUTY BUT LIGHT WEIGHT AND WELL BALANCED
- QUIET OPERATING EXHAUST
- WEATHER-PROOF CANOPY
- LIQUID COOLED 3 CYL TOP RATED KUBOTA ENGINE
- COLD WEATHER STARTING GLOW PLUGS
- VARIABLE SPEED ON DEMAND ENGINE CONTROL
- PROVEN GERMAN MADE (SINCE 1939) ROTARY SCREW PUMP

- 100% DUTY CYCLE
- EASY SPIN ON/OFF MANN BRAND FUEL, OIL, AND AIR FILTERS
- LARGE RADIATOR COOLING CAPACITY
- ADJUSTABLE HITCH
- TRAILER OPTION THAT IS DOT CERTIFIED FOR HIGHWAY USE (INCLUDES TITLE FOR REGISTRATION)
- LARGE LED TAILLIGHTS
- HOT DIPPED GALVANIZED UNDER SUSPENSION/ GRILL, BALL HITCH ATTACHMENT, TAIL LIGHT, AND INSTRUMENT PANEL

## **TECH SPECS**

# TRUCK MOUNTED | EDS115ST TRAILER MOUNTED | EDS115TR

| НР         | 24 - KUBOTA ENIGINE                                           |
|------------|---------------------------------------------------------------|
| СҒМ        | 115                                                           |
| MAX PSI    | 125                                                           |
| FUEL TANK  | 11 GALLON                                                     |
| MOTOR      | DIESEL                                                        |
| DIMENSIONS | STATIONARY (59.5"X 30" X 39")<br>TRAILER (116" X 47" X 52.5") |
| WEIGHT     | STATIONARY: 1005   TRAILER: 1202                              |