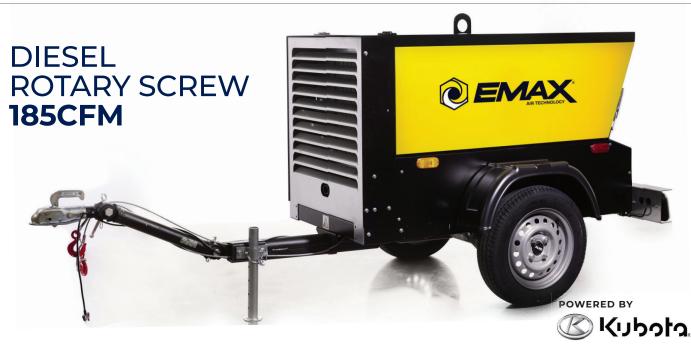

# TRUCK MOUNTED | EDS185ST TRAILER MOUNTED | EDS185TR

| НР         | 45 - TURBOCHARGED KUBOTA ENIGINE                                |
|------------|-----------------------------------------------------------------|
| СҒМ        | 185                                                             |
| MAX PSI    | 125                                                             |
| FUEL TANK  | 21 GALLON                                                       |
| MOTOR      | DIESEL                                                          |
| DIMENSIONS | STATIONARY (69"X 35" X 44.5")<br>TRAILER (122.5" X 52" X 59.5") |
| WEIGHT     | STATIONARY: 1400   TRAILER: 1653                                |

TRUCK MOUNTED

TRAILER MOUNTED