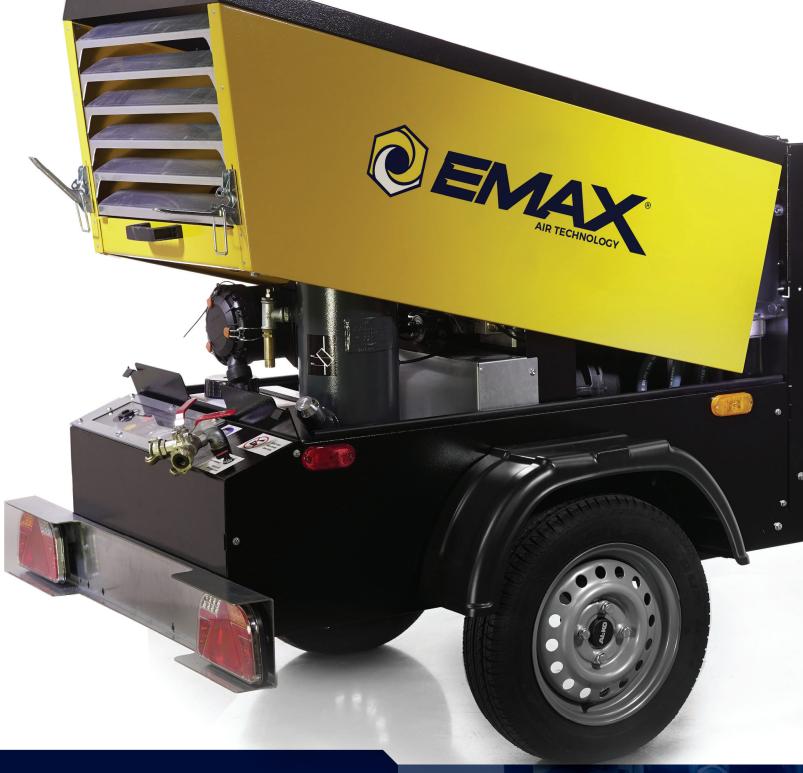

### PROTECT IT!

YEAR STANDARD WARRANTY

10 YEAR EXTENDED WARRANTY

Go to pages 052 - 053

۲

034

- **HEAVY DUTY BUT LIGHT WEIGHT** AND WELL BALANCED
- QUIET OPERATING EXHAUST
- WEATHER-PROOF CANOPY
- LIQUID COOLED 3 CYL TOP RATED KUBOTA ENGINE
- COLD WEATHER STARTING GLOW PLUGS
- VARIABLE SPEED ON DEMAND ENGINE CONTROL
- PROVEN GERMAN MADE (SINCE 1939) ROTARY SCREW PUMP

- 100% DUTY CYCLE
- EASY SPIN ON/OFF MANN BRAND FUEL, OIL, AND AIR FILTERS
- LARGE RADIATOR COOLING CAPACITY
- **ADJUSTABLE HITCH**
- TRAILER OPTION THAT IS DOT CERTIFIED FOR HIGHWAY USE (INCLUDES TITLE FOR REGISTRATION)
- LARGE LED TAILLIGHTS
- HOT DIPPED GALVANIZED UNDER SUSPENSION/ GRILL, BALL HITCH ATTACHMENT, TAIL LIGHT, AND INSTRUMENT PANEL

## **TECH SPECS**

### TRUCK MOUNTED | EDS090ST TRAILER MOUNTED | EDS090TR

| НР         | 24 - KUBOTA ENIGINE                                           |
|------------|---------------------------------------------------------------|
| CFM        | 90                                                            |
| MAX PSI    | 125                                                           |
| FUEL TANK  | 11 GALLON                                                     |
| MOTOR      | DIESEL                                                        |
| DIMENSIONS | STATIONARY (59.5"X 30" X 39")<br>TRAILER (116" X 47" X 52.5") |
| WEIGHT     | STATIONARY: 974   TRAILER: 1168                               |