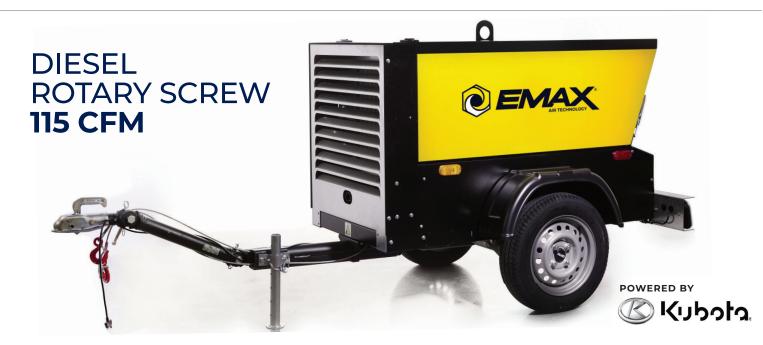

# TRUCK MOUNTED | EDS115ST TRAILER MOUNTED | EDS115TR

| НР         | 24 - KUBOTA ENIGINE                                           |
|------------|---------------------------------------------------------------|
| СҒМ        | 115                                                           |
| MAX PSI    | 125                                                           |
| FUEL TANK  | 11 GALLON                                                     |
| MOTOR      | DIESEL                                                        |
| DIMENSIONS | STATIONARY (59.5"X 30" X 39")<br>TRAILER (116" X 47" X 52.5") |
| WEIGHT     | STATIONARY: 1005   TRAILER: 1202                              |

Р

TRUCK MOUNTED

TRAILER MOUNTED

- HEAVY DUTY BUT LIGHT WEIGHT AND WELL BALANCED
- QUIET OPERATING EXHAUST
- WEATHER-PROOF CANOPY
- TURBOCHARGED 4 CYL TOP RATED KUBOTA ENGINE
- COLD WEATHER STARTING GLOW PLUGS
- VARIABLE SPEED ON DEMAND ENGINE CONTROL
- PROVEN GERMAN MADE (SINCE 1939) ROTARY SCREW PUMP

- 100% DUTY CYCLE
- EASY SPIN ON/OFF MANN BRAND FUEL, OIL, AND AIR FILTERS
- LARGE RADIATOR COOLING CAPACITY
- ADJUSTABLE HITCH
- TRAILER OPTION THAT IS DOT CERTIFIED FOR HIGHWAY USE (INCLUDES TITLE FOR REGISTRATION)
- LARGE LED TAILLIGHTS
- HOT DIPPED GALVANIZED UNDER SUSPENSION/ GRILL, BALL HITCH ATTACHMENT, TAIL LIGHT, AND INSTRUMENT PANEL