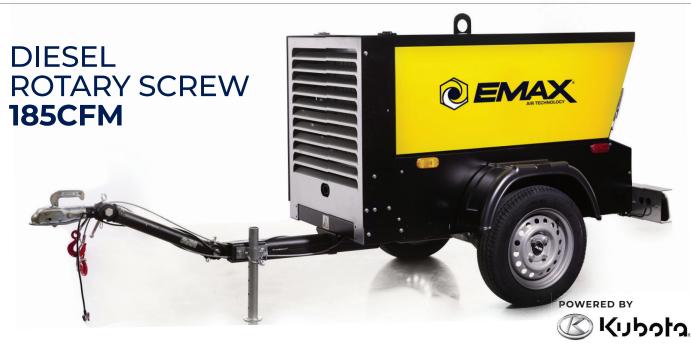

# TRUCK MOUNTED | EDS185ST TRAILER MOUNTED | EDS185TR

| НР         | 45 - TURBOCHARGED KUBOTA ENIGINE                                |
|------------|-----------------------------------------------------------------|
| СҒМ        | 185                                                             |
| MAX PSI    | 125                                                             |
| FUEL TANK  | 21 GALLON                                                       |
| MOTOR      | DIESEL                                                          |
| DIMENSIONS | STATIONARY (69"X 35" X 44.5")<br>TRAILER (122.5" X 52" X 59.5") |
| WEIGHT     | STATIONARY: 1400   TRAILER: 1653                                |

Р

TRUCK MOUNTED

TRAILER MOUNTED

- HEAVY DUTY BUT LIGHT WEIGHT AND WELL BALANCED
- QUIET OPERATING EXHAUST
- WEATHER-PROOF CANOPY
- TURBOCHARGED 4 CYL TOP RATED KUBOTA ENGINE
- COLD WEATHER STARTING GLOW PLUGS
- VARIABLE SPEED ON DEMAND ENGINE CONTROL
- PROVEN GERMAN MADE (SINCE 1939) ROTARY SCREW PUMP

- 100% DUTY CYCLE
- EASY SPIN ON/OFF MANN BRAND FUEL, OIL, AND AIR FILTERS
- LARGE RADIATOR COOLING CAPACITY
- ADJUSTABLE HITCH
- TRAILER OPTION THAT IS DOT CERTIFIED FOR HIGHWAY USE (INCLUDES TITLE FOR REGISTRATION)
- LARGE LED TAILLIGHTS
- HOT DIPPED GALVANIZED UNDER SUSPENSION/ GRILL, BALL HITCH ATTACHMENT, TAIL LIGHT, AND INSTRUMENT PANEL