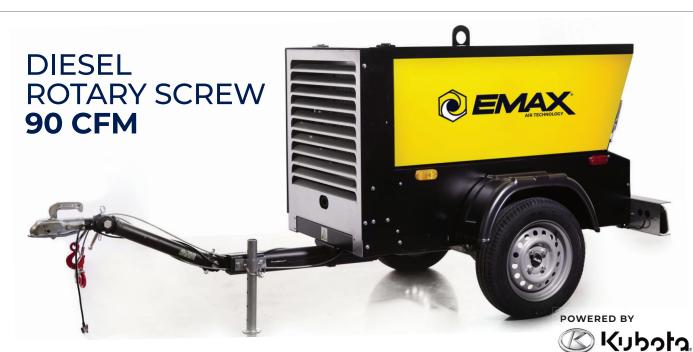

### PROTECT IT!

YEAR STANDARD WARRANTY

10 YEAR EXTENDED WARRANTY

Go to pages 052 - 053

۲

034

- **HEAVY DUTY BUT LIGHT WEIGHT** AND WELL BALANCED
- QUIET OPERATING EXHAUST
- WEATHER-PROOF CANOPY
- LIQUID COOLED 3 CYL TOP RATED KUBOTA ENGINE
- COLD WEATHER STARTING GLOW PLUGS
- VARIABLE SPEED ON DEMAND ENGINE CONTROL
- PROVEN GERMAN MADE (SINCE 1939) ROTARY SCREW PUMP

- 100% DUTY CYCLE
- EASY SPIN ON/OFF MANN BRAND FUEL, OIL, AND AIR FILTERS
- LARGE RADIATOR COOLING CAPACITY
- **ADJUSTABLE HITCH**
- TRAILER OPTION THAT IS DOT CERTIFIED FOR HIGHWAY USE (INCLUDES TITLE FOR REGISTRATION)
- LARGE LED TAILLIGHTS
- HOT DIPPED GALVANIZED UNDER SUSPENSION/ GRILL, BALL HITCH ATTACHMENT, TAIL LIGHT, AND INSTRUMENT PANEL

## **TECH SPECS**

### TRUCK MOUNTED | EDS090ST TRAILER MOUNTED | EDS090TR

| HP         | 24 - KUBOTA ENIGINE                                           |
|------------|---------------------------------------------------------------|
| СҒМ        | 90                                                            |
| MAX PSI    | 125                                                           |
| FUEL TANK  | 11 GALLON                                                     |
| MOTOR      | DIESEL                                                        |
| DIMENSIONS | STATIONARY (59.5"X 30" X 39")<br>TRAILER (116" X 47" X 52.5") |
| WEIGHT     | STATIONARY: 974   TRAILER: 1168                               |