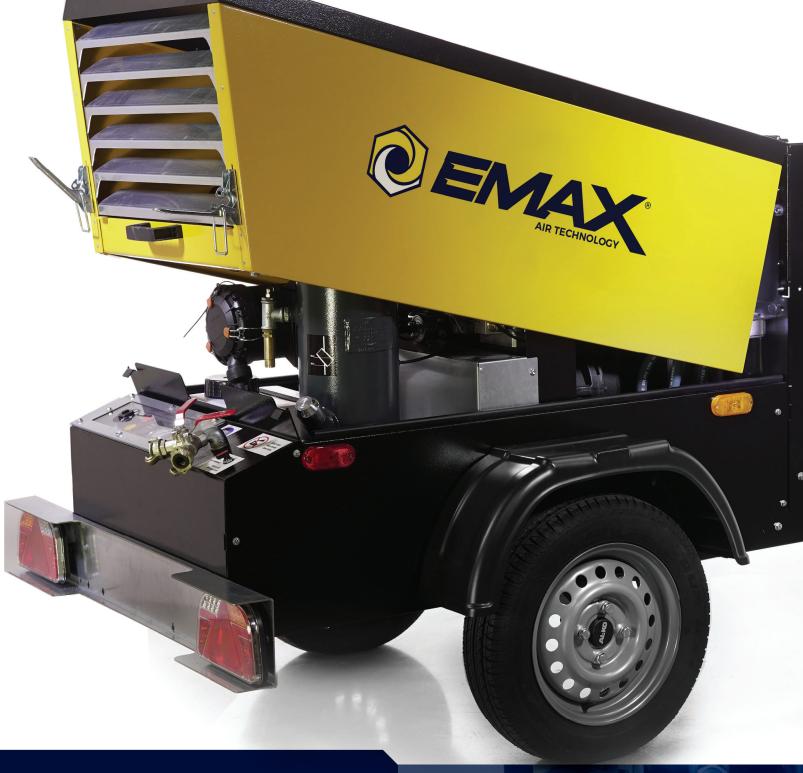

### PROTECT IT!

YEAR STANDARD WARRANTY

10 YEAR EXTENDED WARRANTY

Go to pages 052 - 053

۲

034

- **HEAVY DUTY BUT LIGHT WEIGHT** AND WELL BALANCED
- QUIET OPERATING EXHAUST
- WEATHER-PROOF CANOPY
- LIQUID COOLED 3 CYL TOP RATED KUBOTA ENGINE
- COLD WEATHER STARTING GLOW PLUGS
- VARIABLE SPEED ON DEMAND ENGINE CONTROL
- PROVEN GERMAN MADE (SINCE 1939) ROTARY SCREW PUMP

- 100% DUTY CYCLE
- EASY SPIN ON/OFF MANN BRAND FUEL, OIL, AND AIR FILTERS
- LARGE RADIATOR COOLING CAPACITY
- **ADJUSTABLE HITCH**
- TRAILER OPTION THAT IS DOT CERTIFIED FOR HIGHWAY USE (INCLUDES TITLE FOR REGISTRATION)
- LARGE LED TAILLIGHTS
- HOT DIPPED GALVANIZED UNDER SUSPENSION/ GRILL, BALL HITCH ATTACHMENT, TAIL LIGHT, AND INSTRUMENT PANEL

## **TECH SPECS**

### TRUCK MOUNTED | EDS090ST TRAILER MOUNTED | EDS090TR

| HP         | 24 - KUBOTA ENIGINE                                           |
|------------|---------------------------------------------------------------|
| СҒМ        | 90                                                            |
| MAX PSI    | 125                                                           |
| FUEL TANK  | 11 GALLON                                                     |
| MOTOR      | DIESEL                                                        |
| DIMENSIONS | STATIONARY (59.5"X 30" X 39")<br>TRAILER (116" X 47" X 52.5") |
| WEIGHT     | STATIONARY: 974   TRAILER: 1168                               |