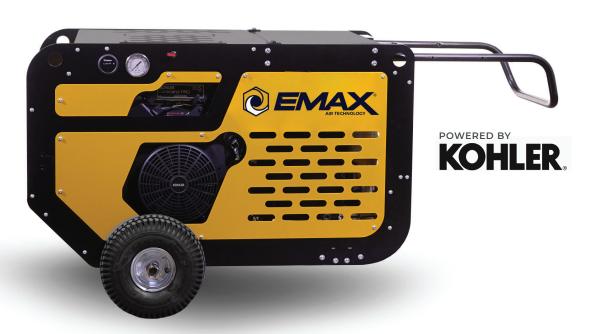

# GAS ROTARY SCREW

- ROTARY SCREW
- PERFECT FOR MOBILE APPLICATIONS
- WEIGHS LESS THAN 441LBS
- 70CFM@100PSI
- MAX SET PSI IS 145
- COMPACT DESIGN FOR EASY MOBILITY
- EXTENDABLE / REVERSABLE HANDLE

- ELECTRIC START -BATTERY INCLUDED
- EASILY ACCESSABLE AIR OUTLETS AND FUEL TANK
- 24 HP KOHLER COMMAND PRO ENGINE
- FUEL THROTTLE REGULATION CONTROL FOR FUEL USAGE ON LOW AND HIGH DEMANDS

### **APPLICATIONS**

- SANDBLASTING
- AIR BRUSHING
- HYDROGOMMAGE
- CONCRETE BREAKERS
- CONSTRUCTION AIR FASTENERS BITES
- IRRIGATION / WINTERIZATION
- JACK HAMMER

# **TECH SPECS**

### EGES070PT

| HP          | 24 - KOHLER COMMAND PRO |     |
|-------------|-------------------------|-----|
| CFM         | 70                      | 50  |
| MAX PSI     | 100                     | 150 |
| FUEL TANK   | 3 GALLON                |     |
| MOTOR PHASE | GAS                     |     |
| DIMENSIONS  | 47" X 31" X 31"         |     |
| WEIGHT      | 397LBS                  |     |