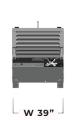

TRUCK MOUNTED

**3 CYL KUBOTA DIESEL** 

974LBS

MOTOR

WEIGHT

**TRAILER MOUNTED** 

1168LBS

|                      | EDS090ST        | EDS090TR |
|----------------------|-----------------|----------|
| НР                   | 24              |          |
| CFM@100              | 90              | 90       |
| CFM@145 PSI<br>(MAX) | 65              | 65       |
| DUAL AIR<br>OUTLETS  | 3/4" TWIST LOCK |          |
| FUEL TANK            | 11 GALLON       |          |