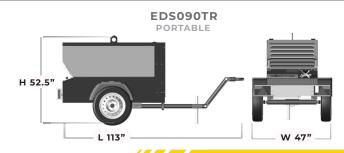

TRUCK MOUNTED

**3 CYL KUBOTA DIESEL** 

974LBS

MOTOR

WEIGHT

**TRAILER MOUNTED** 

1168LBS

|                      | EDS090ST        | EDS090TR |
|----------------------|-----------------|----------|
| НР                   | 24              |          |
| CFM@100              | 90              | 90       |
| CFM@145 PSI<br>(MAX) | 65              | 65       |
| DUAL AIR<br>OUTLETS  | 3/4" TWIST LOCK |          |
| FUEL TANK            | 11 GALLON       |          |