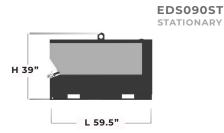

TRUCK MOUNTED

**3 CYL KUBOTA DIESEL** 

974LBS

MOTOR

WEIGHT

**TRAILER MOUNTED** 

1168LBS

|                      | EDS090ST        | EDS090TR |
|----------------------|-----------------|----------|
| НР                   | 24              |          |
| CFM@100              | 90              | 90       |
| CFM@145 PSI<br>(MAX) | 65              | 65       |
| DUAL AIR<br>OUTLETS  | 3/4" TWIST LOCK |          |
| FUEL TANK            | 11 GALLON       |          |