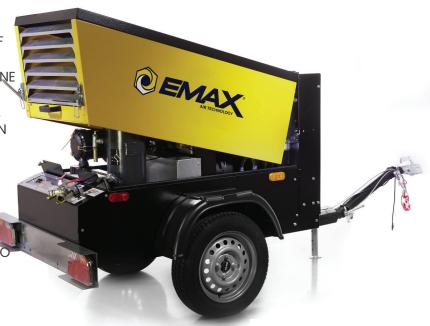

## 90 CFM DIESEL ROTARY SCREW

## **FEATURES**

- HEAVY DUTY BUT LIGHT WEIGHT & WELL BALANCED
- QUIET OPERATING EXHAUST & WEATHER-PROOF CANOPY
- LIQUID COOLED 3 CYL TOP RATED KUBOTA ENGINE
- COLD WEATHER STARTING GLOW PLUGS
- VARIABLE SPEED ON DEMAND ENGINE CONTROL REDUCES LOAD FOR BETTER FUEL CONSUMPTION
- PROVEN GERMAN MADE (SINCE 1939) ROTARY SCREW PUMP
- 100% DUTY CYCLE
- EASY SPIN ON/OFF MANN BRAND FUEL, OIL, AND AIR FILTERS
- LARGE RADIATOR COOLING CAPACITY
- ADJUSTABLE HITCH WILL ADJUST IN SECONDS TO ANY HITCH HEIGHTH
- TRAILER OPTION THAT IS DOT CERTIFIED FOR HIGHWAY USE (INCLUDES TITLE FOR REGISTRATION)
- CENTER POSITION LIFTING RING FOR EASY LOADING AND UNLOADING
- LARGE LED TAILLIGHTS
- HOT DIPPED GALVANIZED UNDER SUSPENSION/ GRILL, BALL HITCH ATTACHMENT, TAIL LIGHT, AND INSTRUMENT PANEL

TRUCK MOUNTED

**3 CYL KUBOTA DIESEL** 

974LBS

MOTOR

WEIGHT

**TRAILER MOUNTED** 

1168LBS

|                      | EDS090ST        | EDS090TR |
|----------------------|-----------------|----------|
| НР                   | 24              |          |
| CFM@100              | 90              | 90       |
| CFM@145 PSI<br>(MAX) | 65              | 65       |
| DUAL AIR<br>OUTLETS  | 3/4" TWIST LOCK |          |
| FUEL TANK            | 11 GALLON       |          |