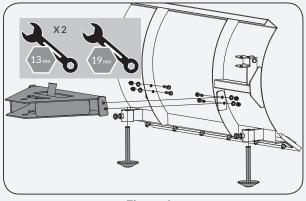

#### **PLOW BLADE**

 Install the two supporting feet to the blade as shown in Fig. 1a, adjust the height and secure them with M12X30 bolts and nuts. Mount the steering bracket to the blade with M8X30 bolts, washers and nuts. (See *Figure 1a*)

Figure 1a

| M8 X 30  | X 4 | 1 |
|----------|-----|---|
| M12 X 30 | Х2  | 4 |

- 2. Mount the bracket for the angle control lever to the frame with M8X20 bolts, washers and nuts. (See **Figure 1b**)
- 3. Mount the flange bracket with M12X30 bolts, washers and nuts. (See *Figure 1b*)