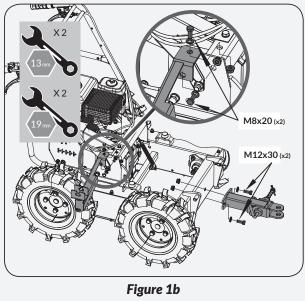

Figure 1a

| M8 X 30  | X 4 | 1 |
|----------|-----|---|
| M12 X 30 | Х2  | 4 |

- 2. Mount the bracket for the angle control lever to the frame with M8X20 bolts, washers and nuts. (See **Figure 1b**)
- 3. Mount the flange bracket with M12X30 bolts, washers and nuts. (See *Figure 1b*)

| M8 X 20  | X 2 | = |
|----------|-----|---|
| M12 X 30 | Х2  |   |

 Fix the blade assembly to the flange bracket with M20X100 bolt, washer and nut. Do not overtighten, allowing the blade to rotate freely in both directions. (See Figure 1c)