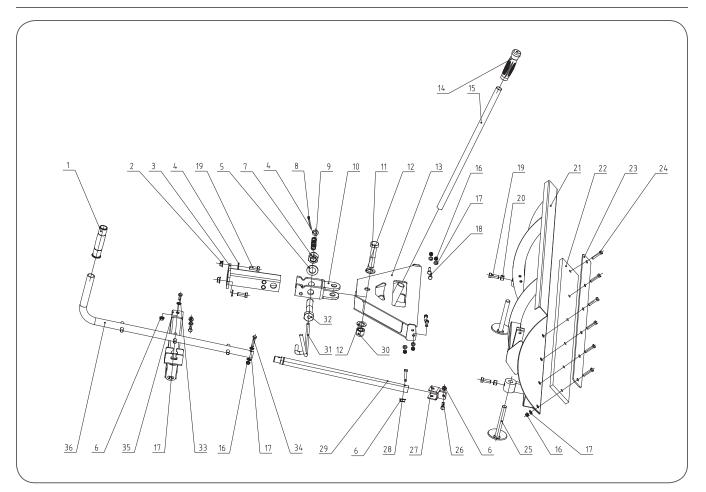

### PARTS DIAGRAM

| No. | Description          | Qty | No. | Description          | Qty | No. | Description          |
|-----|----------------------|-----|-----|----------------------|-----|-----|----------------------|
| 1   | Handle Sleeve 1      | 1   | 13  | Connecting Bracket 3 | 1   | 25  | Base                 |
| 2   | Nut M12              | 2   | 14  | Handle Sleeve 2      | 1   | 26  | Bolt M8x35           |
| 3   | Connecting Bracket 1 | 1   | 15  | Handle Grip 2        | 1   | 27  | Connecting Bracket 4 |
| 4   | Washer12             | 2   | 16  | Lock Nut M8          | 11  | 28  | Bolt M8x50           |
| 5   | Washer24             | 1   | 17  | Washer8              | 14  | 29  | Connecting Pipe      |
| 6   | Nut M8               | 4   | 18  | Bolt M8x30           | 4   | 30  | Lock Nut M20         |
| 7   | Lock Nut M24         | 1   | 19  | Bolt M12x30          | 4   | 31  | Limiter              |
| 8   | Pin 4x40             | 1   | 20  | Nut M12              | 2   | 32  | Bolt M24x110         |
| 9   | Spring               | 1   | 21  | Blade Weldment       | 1   | 33  | Bolt M8x20           |
| 10  | Connecting Bracket 2 | 1   | 22  | Blade Plate          | 1   | 34  | Bolt M8x40           |
| 11  | Bolt M20x95          | 1   | 23  | Shave Plate          | 1   | 35  | Connecting Bracket 5 |
| 12  | Washer20             | 2   | 24  | Bolt M8x40           | 6   | 36  | Handle Grip 1        |