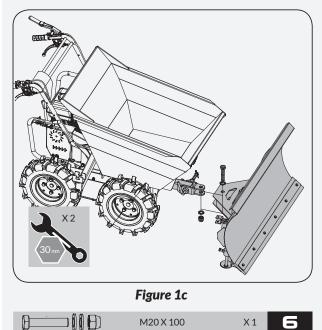

| M8 X 20  | X 2 | = |
|----------|-----|---|
| M12 X 30 | Х2  |   |

 Fix the blade assembly to the flange bracket with M20X100 bolt, washer and nut. Do not overtighten, allowing the blade to rotate freely in both directions. (See Figure 1c)