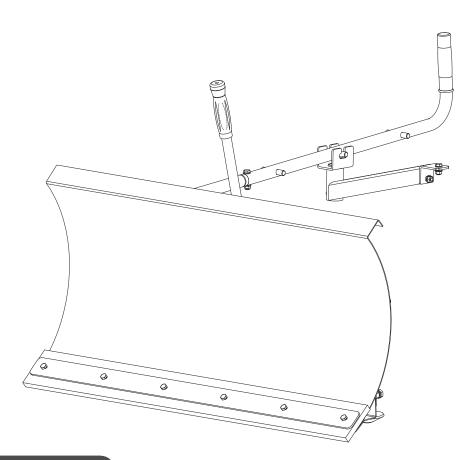

# 40" Plow Blade

## For use on Yardmax Power Wheelbarrow YD4103

| Model # | YDB403   |
|---------|----------|
| Length  | 40"      |
| Height  | 20"      |
| Weight  | 68.3 lbs |

#### **PLOW BLADE**

 Install the two supporting feet to the blade as shown in Fig. 1a, adjust the height and secure them with M12X30 bolts and nuts. Mount the steering bracket to the blade with M8X30 bolts, washers and nuts. (See *Figure 1a*)