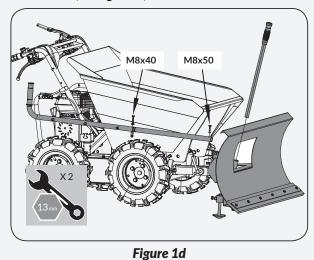

 Connect the angle control lever and extension by M8X40 bolt, washer and nut. Attach the extension to the blade with M8X50 bolt and nut. Lock the second pin of the angle control lever into the limit slot of the bracket. (See *Figure 1d*)

| M8 X 40 | X 1 |
|---------|-----|
| M8 X 50 | X 1 |