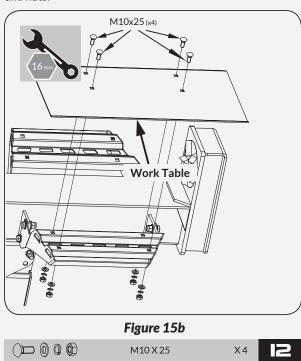

Figure 15a

Place the work table over the holes in the log cradle and align the 4 holes from the work table plate and log cradle. Insert and tighten the M10x25 bolts, spring washers, flat washers, and nuts.