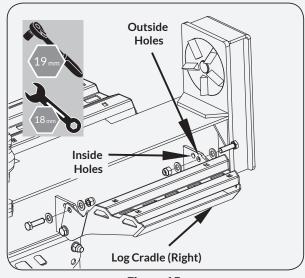

## **LOG TABLE ASSEMBLY**

Refer to **Figures 15a** and **15b** to install the work table. Remove the bolts, flat washers, and nuts from the inside holes. Move the log cradle from the incline position to the horizontal position. Align holes on the log cradle with the outside holes on the beam mount. Reinstall bolts, flat washers, and nuts.