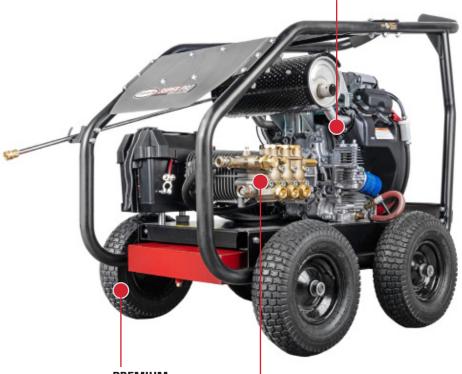

#### HONDA® GX690 ENGINE

With low engine shut down feature

# PREMIUM PNEUMATIC TIRES

For increased mobility across various terrains

## UDOR INDUSTRIAL TRIPLEX PUMP

Built with our proprietary, patented technology and provides enhanced performance and extended life PART#: 65227 49-State Compliant

**PRESSURE RATING: 5000 PSI** 

FLOW RATING: 5.0 GPM

ENGINE: HONDA® GX690 LOW OIL

**DRIVE:** Gear

**PUMP:** UDOR Industrial Triplex

**HOSE:** 3/8" x 50' x QC, Wrapped Rubber

TIRES: 13" Premium Pneumatic

**DIMENSIONS:** 47.5" x 29.5" x 38.5"