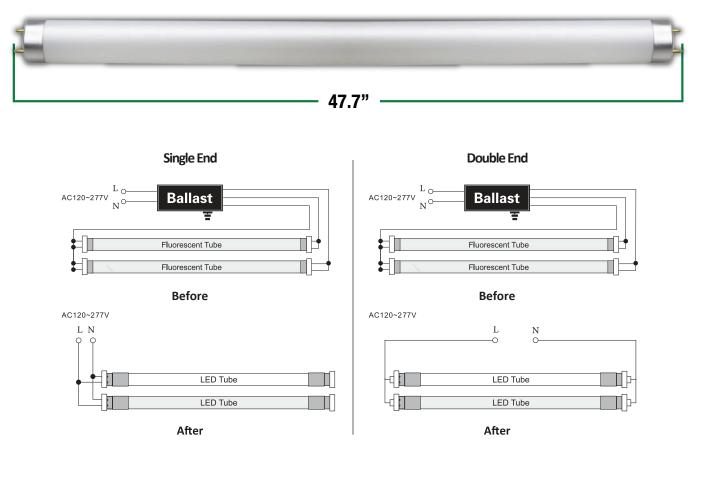

Our new and revolutionary MR Series T8 4' Glass tube offers significant energy-efficiency and lifetime improvements over fluorescent lamps.

Our high quality MR Series T8 lamps replace conventional fluorescent lamps in existing luminaires. This Type B version requires a ballast by-pass and can be used with either a single-ended or a double-ended power input.