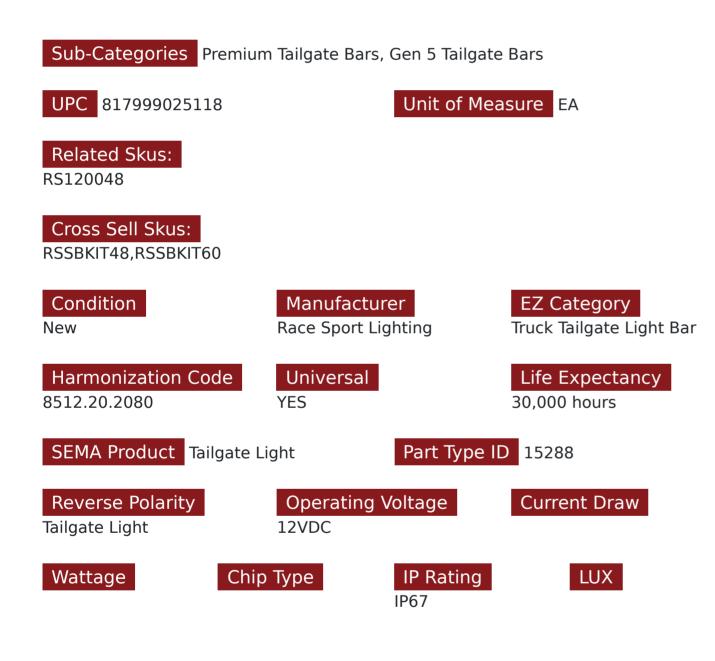

## SKU # RS120060

#### Part # 1006832

Description NEW - 60in TRIPLE ROW LED Truck Tailgate Light Bar 5-function 3-Color IP68 with Sequential Amber Turn Signals

#### Categories

Truck LED Multi-Function Tailgate Bars, Truck LED Multi-Function Tailgate Bars

### Product Information

In a market full cheap tailgate bars that don't last but a few months, RSL has released an extremely Heavy Duty and durable tailgate light bar that has some amazing features that you will provide maximum safety in your rear, and give an extremely stylish look. This Triple row series light bar has a row of red diodes, amber diodes, and white diodes. The Red diodes are controlled for running and brake. The white diodes function on reverse, and the Amber does a sequential running left and right turn signal. Giving you 3colors, and 5-functions in an IP68 completely water and dust proof bar. If you are looking for a tailgate light bar that will last in rough environments, and give you maximum functions, look no further. Triple Row Diode Illumination 5-Functions: Marker, Brake, Left Signal, Right Signal, Reverse 3-Colors (White, Red, and Amber) Sequential Turn Signals IP67 Dust and Waterproof Rated Note-Professional installation is recommended if you are not comfortable with wiring

Est. Labor

0.5 Hours

2.00

Width

Height

60.00

3-Color

WarrantyLumensLyear900 Lumens

Universal

Universal or Vehicle Specific

Prop 65 WARNING: This product can expose you to chemicals, which are known to the State of California to cause cancer and birth defects or other reproductive harm. For more information go to www.P65Warnings.ca.gov