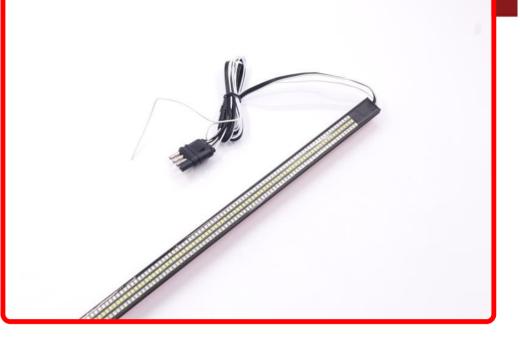

#### Part # 1006832

Description NEW - 60in TRIPLE ROW LED Truck Tailgate Light Bar 5-function 3-Color IP68 with Sequential Amber Turn Signals

### Product Information

In a market full cheap tailgate bars that don't last but a few months, RSL has released an extremely Heavy Duty and durable tailgate light bar that has some amazing features that you will provide maximum safety in your rear, and give an extremely stylish look. This Triple row series light bar has a row of red diodes, amber diodes, and white diodes. The Red diodes are controlled for running and brake. The white diodes function on reverse, and the Amber does a sequential running left and right turn signal. Giving you 3colors, and 5-functions in an IP68 completely water and dust proof bar. If you are looking for a tailgate light bar that will last in rough environments, and give you maximum functions, look no further. Triple Row Diode Illumination 5-Functions: Marker, Brake, Left Signal, Right Signal, Reverse 3-Colors (White, Red, and Amber) Sequential Turn Signals IP67 Dust and Waterproof Rated Note-Professional installation is recommended if you are not comfortable with wiring