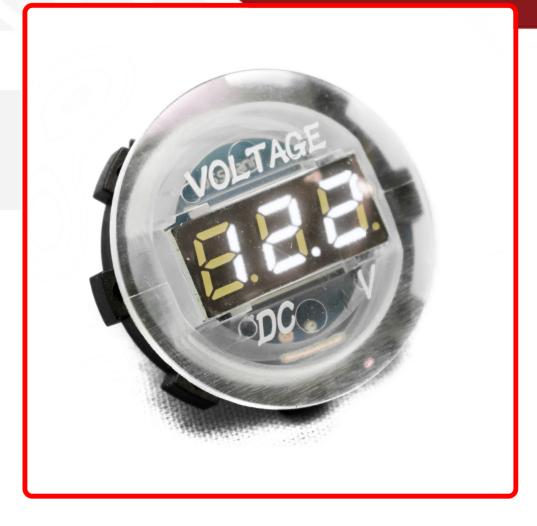

## **SKU # RS4010W**

Part # 1006597

**Description** 

Clear Digital Volt Meter Round Gauge with White LED Display - 12 volt operation range

Categories LED Switches, Marine Sport Lighting

Sub-Categories Socket & Switch Style Gauges, LED Voltage Gauges

## **Product Information**

Marine Sport Lighting's Clear Digital voltmeter fits into any round socket panel and allows you to monitor auxiliary power that you are running in your boat. The LED digital voltmeter is easy to see at night and can warn you early of any voltage fluctuation in your auxiliary systems.