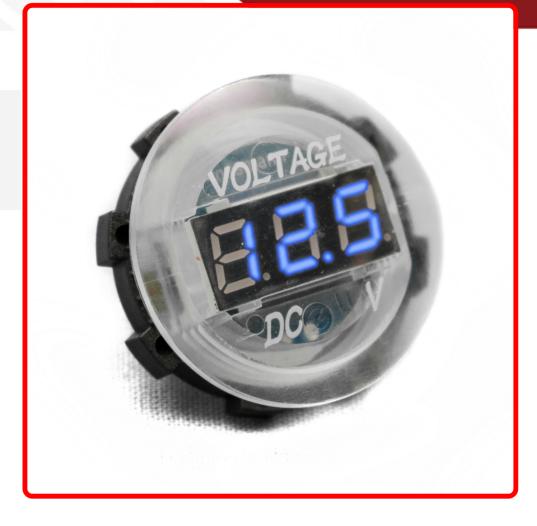

## **SKU # RS4011WB**

Part # 1006595

**Description** 

Clear Digital Volt Meter Round Gauge with Blue LED Display - 12 volt operation range

Categories LED Switches, Marine Sport Lighting

Sub-Categories Socket & Switch Style Gauges, LED Voltage Gauges

## **Product Information**

Marine Sport Lighting's Clear Digital voltmeter fits into any round socket panel and allows you to monitor auxiliary power that you are running in your boat. The LED digital voltmeter is easy to see at night and can warn you early of any voltage fluctuation in your auxiliary systems.