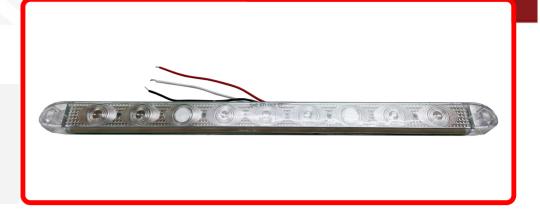

## SKU # RS-17-CLEAR

Part # 1003768

<u>Description</u>

17in Screw Mount High-Powered 9-LED Tail/Brake Light (Clear Outer Lens with RED LED Diodes)

Categories Truck, LED Truck and Trailer Lighting

#### Product Information

Introducing the RS-17-CLEAR, the ultimate solution for enhancing safety and style on your trailer. Our 17 inch Screw Mount High-Powered 9-LED Tail/Brake Light is designed to deliver exceptional performance and unmatched visibility. With its sleek and modern design, the RS-17-CLEAR stands out on the road, instantly upgrading the appearance and safety of any trailer. Crafted with meticulous attention to detail, this tail/brake light offers a perfect combination of form and function. Featuring nine high-powered LEDs, this light ensures maximum brightness and clarity, making it impossible to go unnoticed on the road. Whether you're braking or signaling a turn, the RS-17-CLEAR guarantees that your intentions are clearly communicated to other drivers, ensuring a safer driving experience for everyone. Whether you're a regular Joe looking to upgrade your trailer or a professional driver prioritizing safety, the RS-17-CLEAR is the perfect choice. Say goodbye to dull and outdated tail/brake