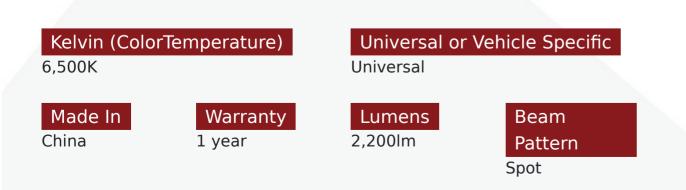

#### Product Information

LED chips 3030 Super Bright SMD DC10-30V Power : 20W Lumen:2200LM Size : 160\*45\*58mm Color temp : White 6500K+ amber 2200K±500K Alum alloy housing Stainless bracket Lens: polycarbonate Beam : spot Waterproof : IP68