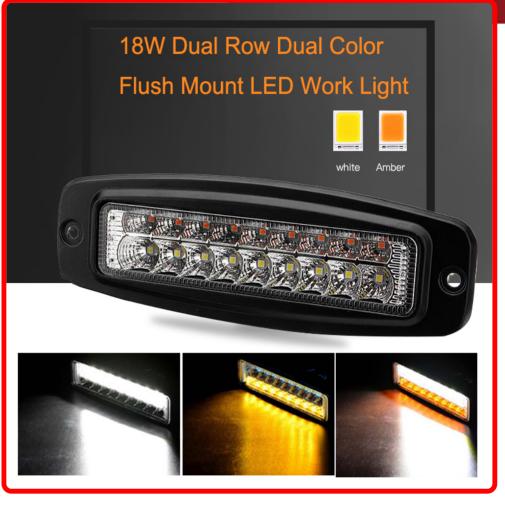

#### Part # 1006825

Description NEW - Flush Mount Dual Color White & Amber LED Auxiliary Work Light IP68 - Marker, DRL, and spot in one

Categories LED Spots and Auxiliary Lighting, LED Spots and Auxiliary Lighting

#### Product Information

LED chips 3030 Super Bright SMD DC10-30V Power : 20W Lumen:2200LM Size : 160\*45\*58mm Color temp : White 6500K+ amber 2200K±500K Alum alloy housing Stainless bracket Lens: polycarbonate Beam : spot Waterproof : IP68