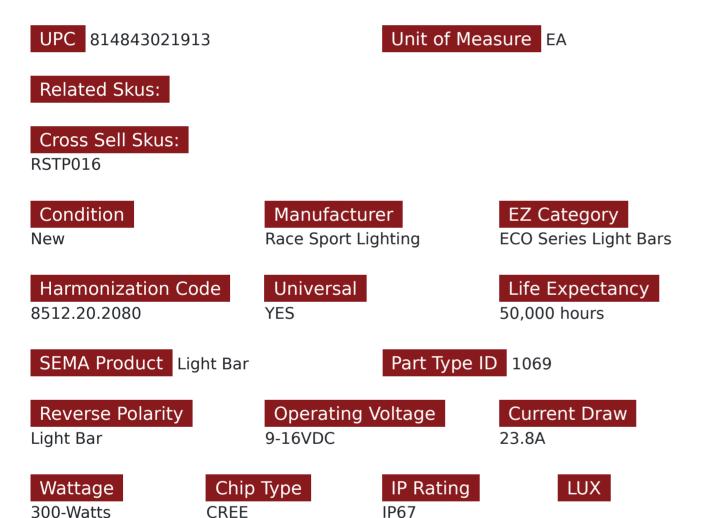

## Product Information

Race Sport Lighting's ECO-Light series LED light bars feature proprietary optics for unmatched light output, all at an economical price point making them our premier entry level LED bar. • 300W • 23.8 AMPs • 20,000 Lumens • Combination light pattern • 9-16v Voltage Range • 52" Bar Length End-to-End • 54" Bar Length including Mount • 1 Year Warranty

| Est. Labor   | 1 Hours |        |       |
|--------------|---------|--------|-------|
| Gross Weight | 17.00   | Width  | 5.00  |
| Net Weight   | 17.00   | Height | 8.50  |
| DIM Weight   | 16.51   | Depth  | 54.00 |