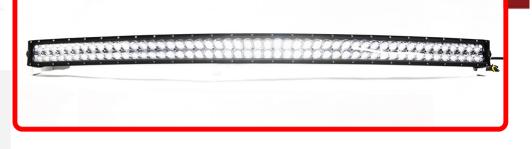

## **SKU # RS300-WA**

Part # 1005030 Description 52in Wrap Around ECO-LIGHT LED Light Bars w/ 3D Reflector Optics

Categories Truck, Powersports, LED Light Bars

## Product Information

Race Sport Lighting's ECO-Light series LED light bars feature proprietary optics for unmatched light output, all at an economical price point making them our premier entry level LED bar. • 300W • 23.8 AMPs • 20,000 Lumens • Combination light pattern • 9-16v Voltage Range • 52" Bar Length End-to-End • 54" Bar Length including Mount • 1 Year Warranty