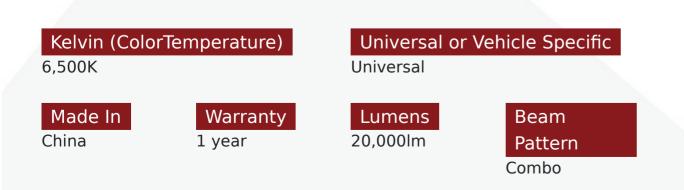

## Product Information

Race Sport Lighting's ECO-Light series LED light bars feature proprietary optics for unmatched light output, all at an economical price point making them our premier entry level LED bar. • 300W • 23.8 AMPs • 20,000 Lumens • Combination light pattern • 9-16v Voltage Range • 52" Bar Length End-to-End • 54" Bar Length including Mount • 1 Year Warranty

| Est. Labor   | 1 Hours |        |       |
|--------------|---------|--------|-------|
| Gross Weight | 17.00   | Width  | 5.00  |
| Net Weight   | 17.00   | Height | 8.50  |
| DIM Weight   | 16.51   | Depth  | 54.00 |