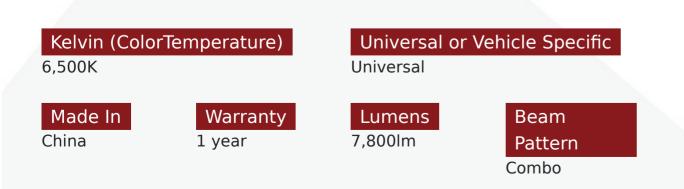

## Product Information

Race Sport Lighting's ECO-Light series LED light bars feature proprietary optics for unmatched light output, all at an economical price point making them our premier entry level LED bar. • 120W • 9.5 AMPs • 7,800 Lumens • Combination light pattern • 9-16v Voltage Range • 22" Bar Length End-to-End • 25" Bar Length including Mount • 1 Year Warranty