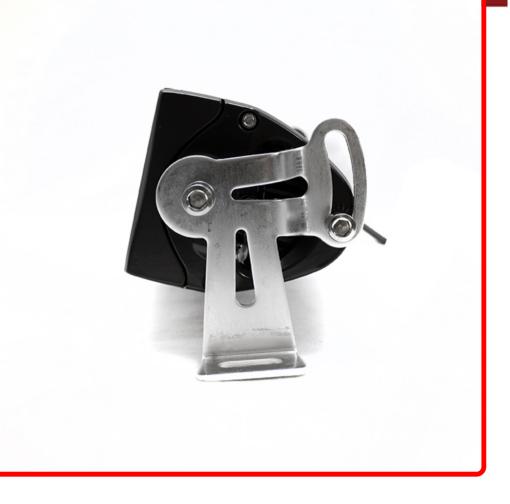

## **SKU # RS120-WA**

Part # 1004997 Description 21.5in Wrap Around ECO-LIGHT LED Light Bars w/ 3D Reflector Optics - Hot Seller

Categories Truck, Powersports, LED Light Bars

## Product Information

Race Sport Lighting's ECO-Light series LED light bars feature proprietary optics for unmatched light output, all at an economical price point making them our premier entry level LED bar. • 120W • 9.5 AMPs • 7,800 Lumens • Combination light pattern • 9-16v Voltage Range • 22" Bar Length End-to-End • 25" Bar Length including Mount • 1 Year Warranty