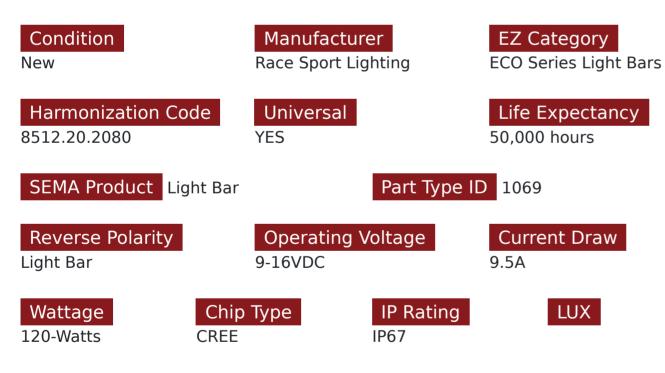

## Product Information

Race Sport Lighting's ECO-Light series LED light bars feature proprietary optics for unmatched light output, all at an economical price point making them our premier entry level LED bar. • 120W • 9.5 AMPs • 7,800 Lumens • Combination light pattern • 9-16v Voltage Range • 22" Bar Length End-to-End • 25" Bar Length including Mount • 1 Year Warranty

| Est. Labor   | 1 Hours |        |       |
|--------------|---------|--------|-------|
| Gross Weight | 6.50    | Width  | 6.25  |
| Net Weight   | 5.75    | Height | 5.25  |
| DIM Weight   | 5.67    | Depth  | 24.00 |