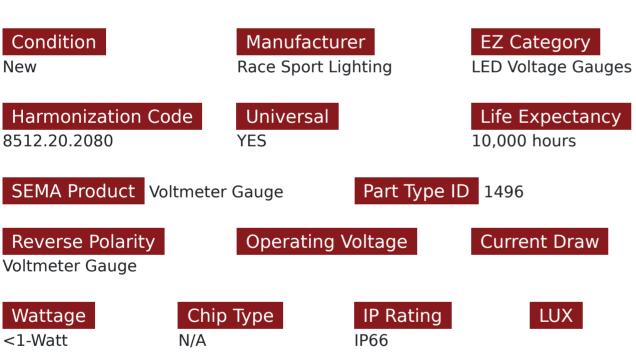

## SKU # RS50786

Part # 1006331 <u>Description</u> DC SOCKET DC5-30V Voltmeter Socket\*1 Standard Nut\*1

#### Categories

Auto Interior & Exterior, LED Switches, Marine Sport Lighting, Marine Sport Lighting

Sub-Categories
Digital Voltage Sockets, Socket & Switch Style Gauges, LED Voltage Gauges

UPC 817999023244

## Product Information

Marine Sport Lighting's Digital voltmeter fits into any round socket panel and allows you to monitor auxiliary power that you are running in your boat. The LED digital voltmeter is easy to see at night and can warn you early of any voltage fluctuation in your auxiliary systems.

| Est. Labor   | 0.5 Hours |        |      |
|--------------|-----------|--------|------|
| Gross Weight | 0.00      | Width  | 3.25 |
| Net Weight   | 0.10      | Height | 1.50 |
| DIM Weight   | 0.20      | Depth  | 5.75 |