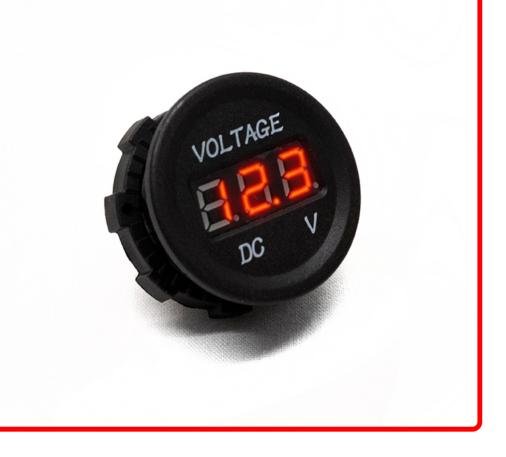

## SKU # RS50786

Part # 1006331 <u>Description</u> DC SOCKET DC5-30V Voltmeter Socket\*1 Standard Nut\*1

## Product Information

Marine Sport Lighting's Digital voltmeter fits into any round socket panel and allows you to monitor auxiliary power that you are running in your boat. The LED digital voltmeter is easy to see at night and can warn you early of any voltage fluctuation in your auxiliary systems.