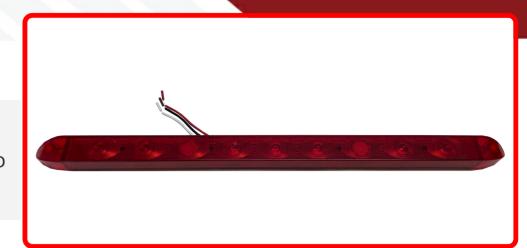

## SKU # RS-17-RED

Part # 1003769

Description

17in Screw Mount High-Powered 9-LED Tail/Brake Light (RED Outer Lens with RED LED Diodes)

Categories Truck, LED Truck and Trailer Lighting

Sub-Categories Third Brake Light LED Systems, Truck & Trailer Lights

## Product Information

Introducing the 17 inch Screw Mount High-Powered 9-LED Tail/Brake Light, the ultimate addition to your Truck and Trailers safety and style. With its striking design and powerful lighting capabilities, this tail/brake light is engineered to elevate your driving experience to new safer heights. Featuring a vibrant RED outer lens and state-ofthe-art RED LED diodes, the RS-17-RED delivers unmatched visibility, ensuring that your presence on the road is noticed from afar. Its 17-inch size makes it a commanding presence, grabbing attention and enhancing the aesthetic appeal of your trailer. Designed with precision and durability in mind, this tail/brake light is built to withstand the harshest conditions. Crafted from high-quality materials, it is resistant to shocks, vibrations, and weather elements, providing reliable performance throughout its lifespan. With the RS-17-RED, you can rest assured that it will endure the rigors of the road, delivering consistent illumination without compro