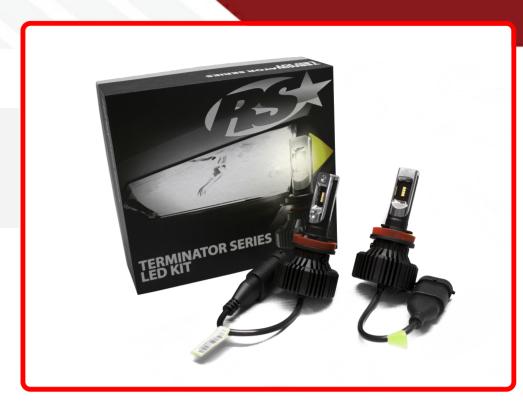

## SKU # H13TLED

Part # 1006567

**Description** 

Terminator Series H13 Fan-less LED Conversion Headlight Kit with Pin Point Projection Optical Aims and Shallow Mount Design

Categories HID & LED Headlights, LED Headlight Conversions, Powersports

## Product Information

The TERMINATOR™ LED Kit is world famous for its superior performance when compared to other LED lights on the marketplace. We use an incredible high performing reflector to focus the light and keep the light forward where it needs to be. This kit boasts just over 2,000LUX per bulb / 4,000LUX per kit in our lab, making it the perfect high output bulb for any vehicle type. Its shallow mount fan-less design keep the bulb from overheating and delivering consistent performance day after day. • See 2-3 times further than stock lighting systems, increasing stopping distance by 200% • LED technology provides instant on/off light with no ramp-up time • Fanless heat-sink technology • Low mounting depth base design • LED lasts longer than your OEM lighting systems • Focus cup design for narrow projection beam - no glare • Plug-n-play design for easy installation (additional interface harnesses may be required for some vehicles) • Allen Key Aim Adjust mechanism • 2 Year Warr