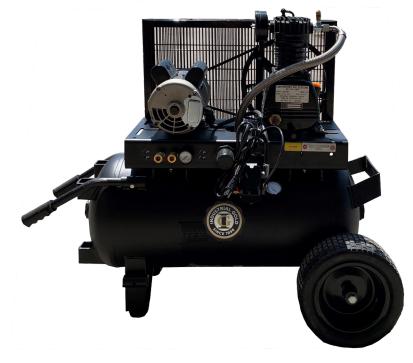

## **Portable 2 HP Electric**

## Features

- Heavy duty solid cast iron pump
- Swedish steel valve components
- Low rpm pump
- Heavy duty solid rubber tires
- Industrial grade electric motor
- Fully enclosed belt guard
- Heavy duty air filter
- All UL electrical controls
- Heavy duty lifting handles
- Low profile design
- Automatic start and stop
- Dual control operation
- Vibration isolation mounts
- 2-piece base tank design
- 1/2" regulator system
- 2-piece quick air connections
- Stainless steel discharge air line

7 cfm @ 125 psi

| Model  | НР | Voltage | Tank      | Max PSI | Length | Width | Height | Weight |
|--------|----|---------|-----------|---------|--------|-------|--------|--------|
| P21H21 | 2  | 115/120 | 20 Gallon | 135     | 48.5   | 20    | 26     | 175    |
| P21H11 | 2  | 115/120 | 10 Gallon | 135     | 44     | 18.5  | 24     | 150    |