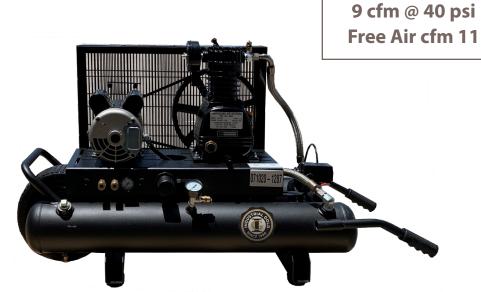

## **Portable 2 HP Electric**

## Features

- Heavy duty solid cast iron pump
- Swedish steel valve components
- Low rpm pump
- Heavy duty solid rubber tires
- Industrial grade electric motor
- Fully enclosed belt guard
- Heavy duty air filter
- All UL electrical controls
- Heavy duty lifting handles
- Low profile design
- Automatic start and stop
- Dual control operation
- Vibration isolation mounts
- 2-piece base tank design
- 1/2" regulator system
- 2-piece quick air connections
- Stainless steel discharge air line

7 cfm @ 125 psi

| Model  | НР | Voltage | Tank      | Max PSI | Length | Width | Height | Weight |
|--------|----|---------|-----------|---------|--------|-------|--------|--------|
| P21H21 | 2  | 115/120 | 20 Gallon | 135     | 48.5   | 20    | 26     | 175    |
| P21H11 | 2  | 115/120 | 10 Gallon | 135     | 44     | 18.5  | 24     | 150    |