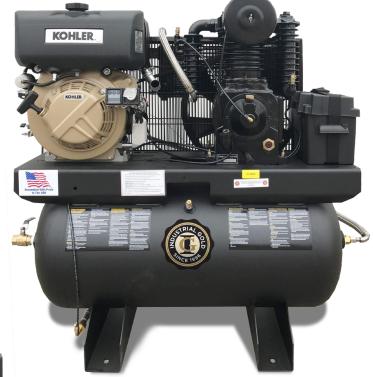

## 10 HP Diesel Engine Driven Air Compressor

16.5 cfm @ 175 psi

Air cooled after cooler Platinum unit

| Model                                                                    | НР  | Mount      | Tank                 | Drive Engine  | Length | Width | Height |
|--------------------------------------------------------------------------|-----|------------|----------------------|---------------|--------|-------|--------|
| CI10DEK30                                                                | 8.8 | Tank mount | 30 Gallon Horizontal | Kohler Diesel | 45     | 22    | 42     |
| Add -P after part number to make Platinum Model. Available skid mounted. |     |            |                      |               |        |       |        |