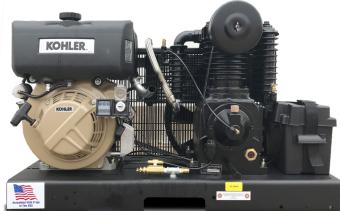

## **Platinum Compressor Features**

- All basic features
- Belt guard after cooler
- On-board battery mounted and wired
  No wiring to the front of the truck needed)
- Automatic tank drain
- Vibration pads
- Tank discharge ball valve
- Freight pre-paid in the 48 states & southern Canada