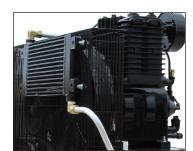

## **Features**

- Heavy Duty two stage solid cast iron pump
- Disk and spring valves
- Bearings on both ends of the crank shaft
- Centrifugal unloader
- Needle bearings, and inserts on rods
- Industrial grade gas engine
- ASME tested powder coated steel tank
- 2 grove B width drive pulley
- Access to compressor valves without compressor head removal
- Pilot valve continuous operation
- Fully enclosed belt guard
- Full saddle mounting feet instead of pegged mounting feet
- Alternator on drive engine
- Torrington needle bearings
- Swedish steel valves
- Critical controls protected by compressor base plate
- Drive engine on left side for easy start up
- Heavy duty air filter