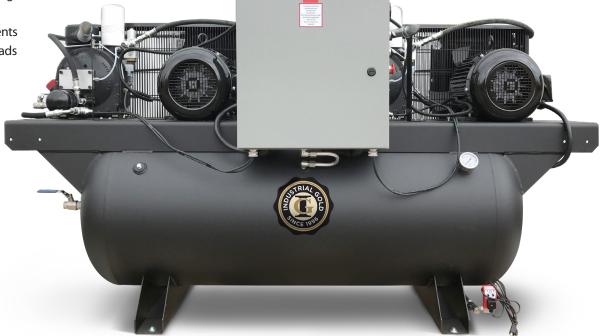

## 15 HP | 78 dBA Duplex Rotary Screw

**Features** 

Airend manufactured with German rotary screw components

- Air/oil cooler
- ASME powder coated air receiver
- Automatic tank drain
- Baldor electric motors
- Easy to read and access gauges
- Extended oil drain with ball valve for easy service
- Factory filled with premium synthetic fluid
- Heavy-duty air filter
- IEC contactors
- Omega profile rotors
- Single control solenoid operation
- Spin on oil filter
- Spin on separator
- SMART contact controls

Stainless steel discharge lines

■ Timed shutdown

■ UL control components

Vibration isolation pads

| Model     | Phase | Voltage         | Tank                  | Length | Width | Height | Amp Draw 230 Volt |
|-----------|-------|-----------------|-----------------------|--------|-------|--------|-------------------|
| DR153H120 | 3     | 208-230/460-480 | 120 Gallon Horizontal | 74     | 38    | 60     | 84                |