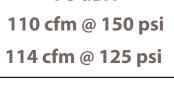

Stainless steel discharge lines

■ Timed shutdown

■ UL control components

Vibration isolation pads

| Model     | Phase | Voltage         | Tank                  | Length | Width | Height | Amp Draw 230 Volt |
|-----------|-------|-----------------|-----------------------|--------|-------|--------|-------------------|
| DR153H120 | 3     | 208-230/460-480 | 120 Gallon Horizontal | 74     | 38    | 60     | 84                |