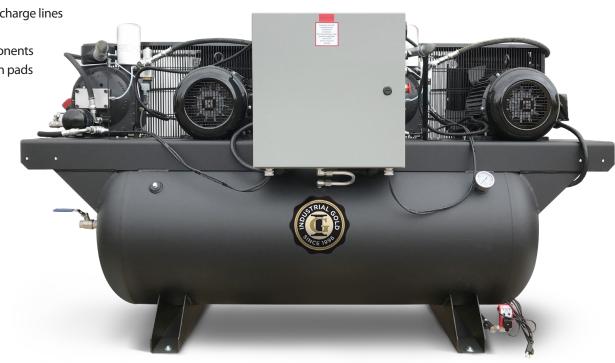

## **10 HP 74 dBA Duplex Rotary Screw**

## Features

- Airend manufactured with German rotary screw components
- Air/oil cooler
- ASME powder coated air receiver
- Automatic tank drain
- Baldor electric motors
- Easy to read and access gauges
- Extended oil drain with ball valve for easy service
- Factory filled with premium synthetic fluid
- Heavy-duty air filter
- IEC contactors
- Omega profile rotors
- Single control solenoid operation
- Spin on oil filter
- Spin on separator
- SMART contact controls
- Stainless steel discharge lines
- Timed shutdown
- UL control components
- Vibration isolation pads

74 dBA 78 cfm @ 150 psi 40 cfm @ 125 psi

| Model     | Phase | Voltage         | Tank                  | Length | Width | Height | Amp Draw 230 Volt | Amp Draw 230 Volt |
|-----------|-------|-----------------|-----------------------|--------|-------|--------|-------------------|-------------------|
| DR103H120 | 3     | 208-230/460-480 | 120 Gallon Horizontal | 74     | 38    | 60     | 56                | 28                |
| DR101H120 | 1     | 208-230         | 120 Gallon Horizontal | 74     | 38    | 60     | 84                | N/A               |