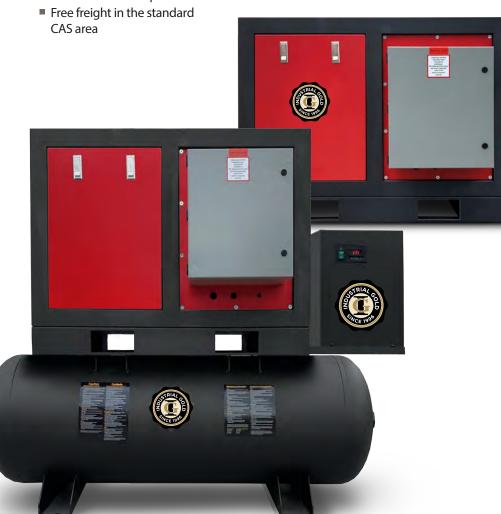

# **10 HP Enclosed R Series**

### Features

- Airend manufactured with German rotary screw components
- Air/oil cooler
- Automatic belt tensioning
- Easy to read and access gauges
- Easy to access oil cooler for cleaning
- Extended oil drain with ball valve for easy service
- Factory filled with premium synthetic fluid
- Heavy duty air filter
- Alpha profile rotors
- Simplified operating controls, no complicated micro-processor
- Single control solenoid operation
- Spin on oil filter
- Solid steel sound enclosure
- Spin on separator
- TEFC drive motor (3 phase only)
- UL control components

## **CRD Compressor Features**

- All basic features
- Air receiver
- ASME / CRN
- Automatic tank drain
- Refrigerated air dryer
- SMART contact controls
- Vibration isolation pads

69 dBa 💷 🕥 38 cfm @ 150 psi 40 cfm @ 125 psi

#### THE STATS:

| THE STATS.                                   |       |             |        |       |        |
|----------------------------------------------|-------|-------------|--------|-------|--------|
| Model Number                                 | Phase | Voltage     | Length | Width | Height |
| R101ENC3                                     | 1     | 208-230     | 32     | 28    | 42     |
| R103ENC3                                     | 3     | 208-230-460 | 32     | 28    | 42     |
| Add –CRD after model number for CRD Package. |       |             |        |       |        |