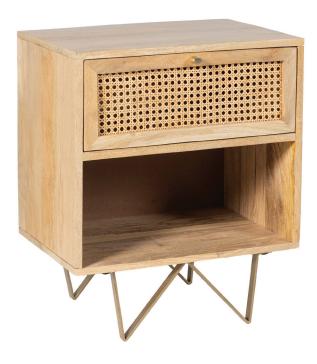

## **Tybee Wood and Cane Side Table**

Add a touch of the exotic to your home with the Tybee side table from Hanover. This mid-century modern accent piece is crafted from durable mango wood with a rattan cane drawer-front and metal hairpin legs. Beautiful and unique, this sturdy side table is perfectly sized for your bedroom, living room, or entryway.

Place one alongside your comfiest chair, then stash your reading glasses and latest novel in the convenient drawer – ready when you are to relax and enjoy. Better yet, purchase two side tables to flank a bed or a sofa. Display a stylish lamp on the tabletop and your favorite decor on the open cubby shelf. Hanover's versatile Tybee side table mixes well with most decor styles to be a mainstay in your home for many years to come.

## **Features**

- Simple leg assembly required hardware and instructions included
- 1-year limited warranty with excellent customer service
- Overall Dimensions (inches): 14 D x 19 W x 24 H
- Model HBR101-NAT includes 1 Side Table in Natural/Gold