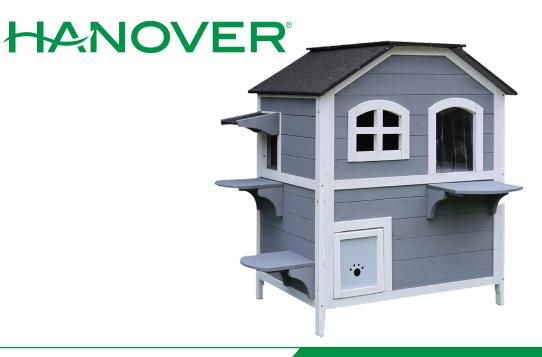

Outdoor Cat House with 2 Levels, Indoor Ramp, Waterproof Roof, Escape Doors and Ledge Seating

Care for your favorite felines in style with this spacious Outdoor Cat House from Hanover.

It's the perfect spot for respite and refuge for feral cats and neighborhood strays alike and includes three doors, two levels, an indoor ramp, and three seating ledges. Designed with the health and safety of your animals in mind, this dwelling features three entry points, waterproof asphalt roof and sturdy, solid wood construction. The farmhouse-inspired shelter also has a transparent curtain to allow animal entry while keeping out rain and insects and hinged roof that can be propped open to allow for easy cleaning and added airflow.

## **Features**

- Sturdy, solid fir wood construction with white and grey painted farmhouse exterior
- Black asphalt roof is waterproof
- Hinged roof allows for easy cleaning and can be propped open
- Can comfortably house 1 cat depending on animal size
- Assembled dimensions: 28.7 in. D x 22 in. W x 35.4 in. H (2.4 ft. D x 1.8 ft. W x 3 ft. H)
- Overall square feet: 8 square feet
- Number of seating ledges: 3
- Number of doors: 3
- Number of windows: 1
- Care: Wipe clean with a clean, dry cloth. Do not use strong liquid cleaners.
- Made with non-toxic materials
- Floor included
- 1 year limited warranty