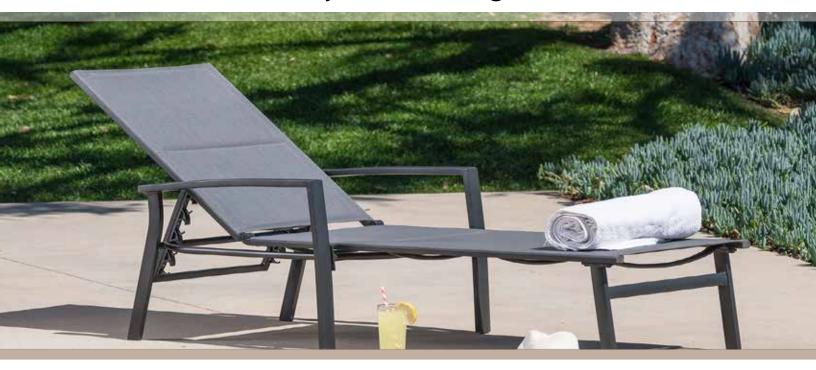

## Nova Adjustable Sling Chaise

Whether you're reading a book on your deck or drying off by the pool, the Nova chaise is the perfect addition to your outdoor lounge space. Both robust and reliable, this lounge chair is constructed with durable sling fabric over rustproof aluminum frames. Designed with cool gray tones, this chaise coordinates well with any environment it's placed in. A three-way adjustable backrest allows you to alter its angle to your most relaxed position. The all-weather sling fabric is both UV and water-resistant, proven to maintain its strength under any weather condition.

## **FEATURES**

- Chaise lounge chair from the Nova Collection
- Rust-resistant aluminum frame
- Cool grey tones omit a contemporary vibe that blends seamlessly into any location
- Durable PVC sling fabric
- Constructed with premium, all-weather materials
- · Easy to clean and maintain