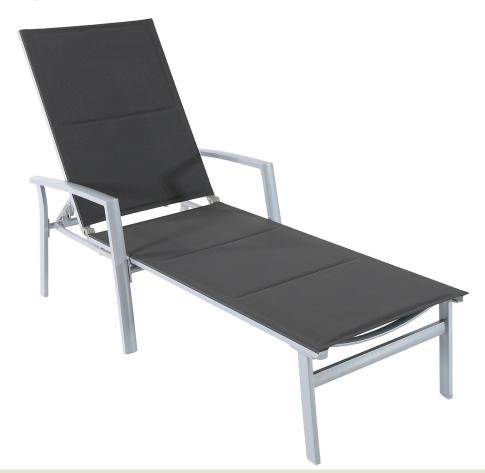

## **Padded Sling Chaise**

## **Padded Sling Chaise**

The Cambridge padded chaise is a must-have accessory for your backyard or patio. Perfect for lounging in the sun or by the pool, this chaise fuses durable sling fabric with layers of plush foam for ultimate outdoor comfort.

The frame consists of rust-resistant aluminum that is finished with a white powder coat for maximum outdoor protection. The backrest offers three adjustable levels of incline and is capable of folding down flat for low-profile storage. Not only is the padded sling comfortable, but it's quick to dry, resists stains and UV harm.

- Adjustable backrest with three levels of incline
- Durable sling material packed with foam for extra comfort
- Rust-resistant aluminum frame
- Built with premium, all-weather materials
- Easy to clean and maintain
- Folds flat for easy storage
- Sling Color: Gray