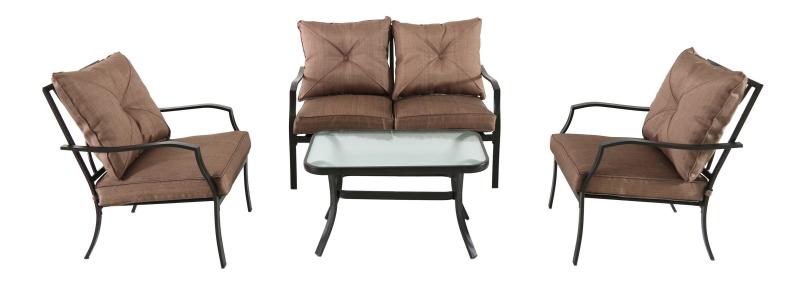

## Crawford 4-Piece Patio Set

- 4-piece patio set from the Crawford Collection
- Set includes one loveseat, two arm chairs and a glass-top coffee table
- Perfect for patios and small spaces
- Glass-top coffee table
- Premium outdoor fabric
- Easy to clean and maintain
- 1-year limited warranty

## **CRAWFORD 4-PIECE PATIO SET**

The wildly comfortable Crawford 4-Piece Patio Set is a perfect way to deliver style and warmth to your patio this Summer. Featuring all-weather materials and premium steel framing, this sleekly-crafted set includes one loveseat, two arm chairs, and one glass-top coffee table. The Crawford Patio Set is built to stand up to harsh weather conditions and is easy to clean and maintain.