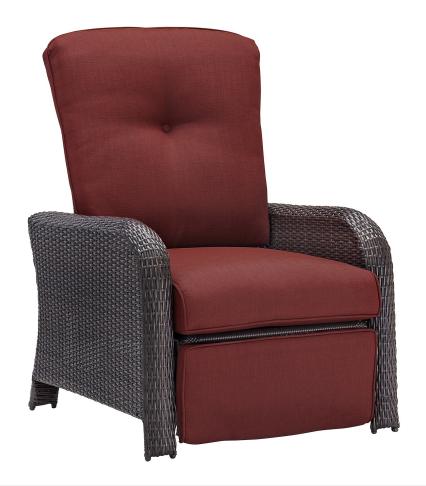

## Corrolla Luxury Recliner in Red

- All-weather, brown polyethylene resin weave is stronger than traditional wicker
- Rust-resistant steel frame treated with a singlestep powdered coat finish
- Deep seat dimensions: 25"L x 21"W x 17"H
- Cushioned back, seat and leg-rests
- Moisture- and UV-resistant olefin fabric
- Plush foam cushions are quick drying, UV protected and stain resistant
- Three-position recline
- Preassembled
- 1-year limited warranty

## **Corrolla Luxury Recliner**

Ease into comfort with the Corrolla outdoor luxury recliner from Cambridge. The rich brown resin weave and cool fabric colors will enhance the look and feel of any outdoor lounge or pool area. The base is constructed with a rust-resistant, heavy-gauge steel frame. The reclining mechanism offers three angles of adjustable comfort. Thick plush cushions are designed with moisture and UV-resistant olefin fabric wrapped around premium foam, then attached to the chair's back, seat, and leg rests. The Corrolla outdoor luxury recliner provides you with the most relaxed seat under the sun.