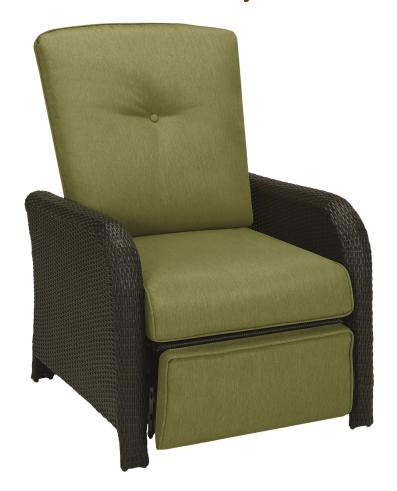

## Corrolla Luxury Recliner in Green

- All-weather, brown polyethylene resin weave is stronger than traditional wicker
- Rust-resistant steel frame treated with a singlestep powdered coat finish
- Deep seat dimensions: 25"L x 21"W x 17"H
- Cushioned back, seat and leg-rests
- Moisture- and UV-resistant olefin fabric
- Plush foam cushions are quick drying, UV protected and stain resistant
- Three-position recline
- Preassembled
- 1-year limited warranty

## **Corrolla Luxury Recliner**

Ease into comfort with the Corrolla outdoor luxury recliner from Cambridge. The rich brown resin weave and cool fabric colors will enhance the look and feel of any outdoor lounge or pool area. The base is constructed with a rust-resistant, heavy-gauge steel frame. The reclining mechanism offers three angles of adjustable comfort. Thick plush cushions are designed with moisture and UV-resistant olefin fabric wrapped around premium foam, then attached to the chair's back, seat, and leg rests. The Corrolla outdoor luxury recliner provides you with the most relaxed seat under the sun.