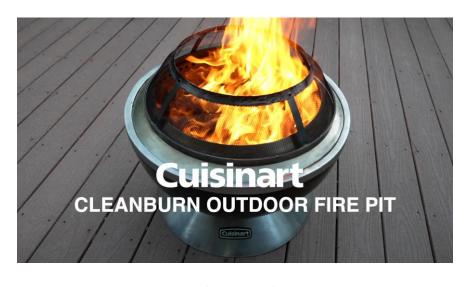

## **Cleanburn Outdoor Fire Pit**

## All the Benefits of a Log Fire Pit Without the Smoke!

DOUBLE WALL DESIGN: This smokeless design increases the airflow and burning process. The bottom vents pulls oxygen in, feeding the flames from below, while also traveling between the double walls causing the air to heat up.