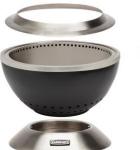

EASY CLEAN ASH TRAY: The ash collects into the Ash Tray making cleanup a breeze! This separate ash tray will keep the embers and coals contained so they don't clog the airflow.

EASY ASSEMBLY: No tools required! Simply place the fire bowl onto the base ash tray and it is ready to use. Nests together for compact storage.

STAINLESS STEEL INTERIOR AND BASE: Durable stainless steel interior is rust resistant. No need to purchase a special type of wood, this works with standard wooden logs.