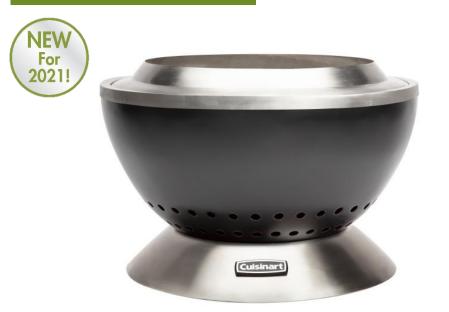

## Cuisinart COH-800

## **Cleanburn Outdoor Fire Pit**

## All the Benefits of a Log Fire Pit Without the Smoke!

DOUBLE WALL DESIGN: This smokeless design increases the airflow and burning process. The bottom vents pulls oxygen in, feeding the flames from below, while also traveling between the double walls causing the air to heat up.