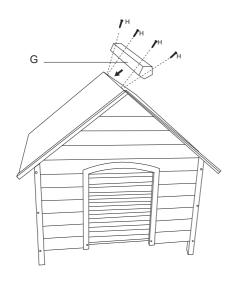

- 4) Add part G and secure with 4 screws (part H)
- 5) Your dog house is now complete.