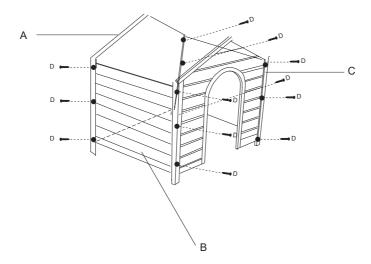

#### **Assembly:**

1) Secure all 4 walls (parts A,B,C) with 12 screws (part D) as shown above.

2) Place part E inside the dog house, this will be the flooring.

3) Place part F on top of the dog house and secure with 8 screws (part D)