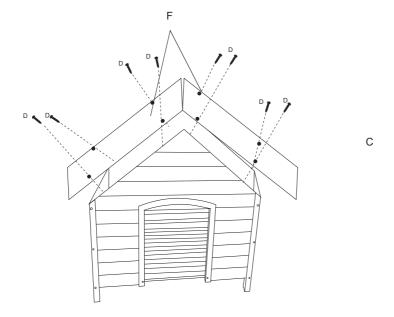

#### **Assembly:**

1) Secure all 4 walls (parts A,B,C) with 12 screws (part D) as shown above.

2) Place part E inside the dog house, this will be the flooring.

3) Place part F on top of the dog house and secure with 8 screws (part D)