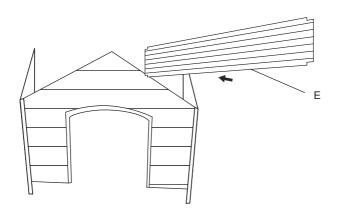

#### **Assembly:**

1) Secure all 4 walls (parts A,B,C) with 12 screws (part D) as shown above.

2) Place part E inside the dog house, this will be the flooring.

3) Place part F on top of the dog house and secure with 8 screws (part D)