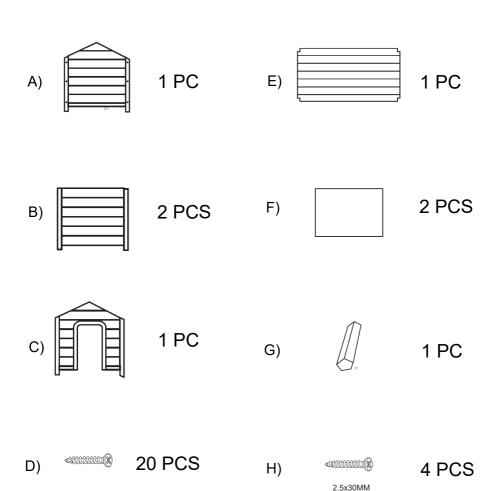

## 8 C; '< CI G9 Installation instructions

For Pets Only



This is not a toy. Under no circumstances should this pet item be used by or for children. Esto no es un juguete. Bajo ninguna circunstancia este artículo debe ser utilizado por o para niños.

### **Components:**

3.5 x 30MM



#### **Assembly:**



1) Secure all 4 walls (parts A,B,C) with 12 screws (part D) as shown above.



2) Place part E inside the dog house, this will be the flooring.



3) Place part F on top of the dog house and secure with 8 screws (part D)



- 4) Add part G and secure with 4 screws (part H)
- 5) Your dog house is now complete.

#### WARNING

- This is not a toy. Under no circumstances should this pet stroller be used by or for children.
- Not intended to be used as a restraining device for aggressive animals.
- Do not leave your pet unattended while in the dog house.
- Do not use near an open or exposed flame.
- Do not leave pet unsupervised in dog house
- This dog house is designed for one pet only. Do not place more than one pet in the item.
- Do not exceed the maximum weight of 44