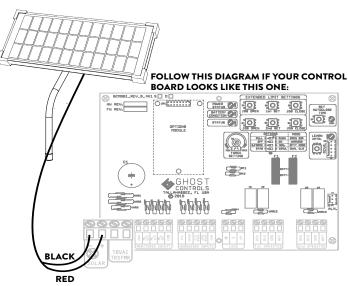

#### STEP 4: ATTACHING WIRE TO CONTROL BOARD

Make sure control board switch is in the OFF position. Feed the free end of the solar panel wires into the control box and attach them to the appropriate terminals on the control board. The RED solar panel wire goes to the (+) POSITIVE solar terminal and the BLACK solar panel wire goes to the (-) NEGATIVE solar terminal. If there is a plastic plug inserted into the negative solar terminal please remove before inserting black solar panel wire. Improper installation of these wires will damage the opener's control board.