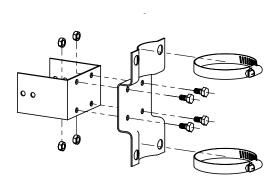

uld be cleaned periodically to remove any snow, dirt, grime, mold, or mildew that may accumulate and deteriorate the performance.

If this solar panel will be used with a GHOST CONTROLS® Gate Opener System, the power LED indicator (shown) on the GHOST CONTROLS® System Control Panel will help you align the panel for optimal charging performance. The faster the power status light blinks or the light stays solid the better the charge. A blinking light means too much shade or panel needs to be rotated to gain better charging performance. A solid light is best.



Place the panel facing **DUE SOUTH** in the path of the sun. Many smart-phones have a magnetic compass to aid you.

# **INSTALLING YOUR SOLAR PANEL:**

STEP 1: ATTACH BRACKET TO SOLAR PANEL

### STEP 2: ATTACH POST MOUNTING BRACKETS





# STEP 3: ATTACH BRACKETS AND PANEL TO A POST (POST NOT INCLUDED WITH KIT)



#### STEP 4: ATTACHING WIRE TO CONTROL BOARD





Make sure control board switch is in the OFF position. Feed the free end of the solar panel wires into the control box and attach them to the appropriate terminals on the control board. The RED solar panel wire goes to the (+) POSITIVE solar terminal and the BLACK solar panel wire goes to the (-) NEGATIVE solar terminal. If there is a plastic plug inserted into the negative solar terminal please remove before inserting black solar panel wire. Improper installation of these wires will damage the opener's control board.

**NEVER USE THE SOLAR PANEL AND THE AC TRANSFORMER AT THE SAME TIME!** It will damage the control board and void your warranty.

#### **WARRANT