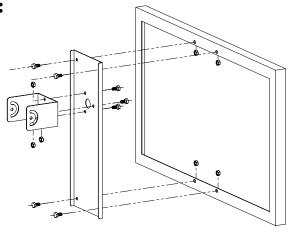

d be cleaned periodically to remove any snow, dirt, grime, mold, or mildew that may accumulate and deteriorate the performance.

If this solar panel will be used with a GHOST CONTROLS® Gate Opener System, the power LED indicator (shown) on the GHOST CONTROLS® System Control Panel will help you align the panel for optimal charging performance. The faster the power status light blinks or the light stays solid the better the charge. A blinking light means too much shade or panel needs to be rotated to gain better charging performance. A solid light is best.



Place the panel facing **DUE SOUTH** in the path of the sun. Many smart-phones have a magnetic compass to aid you.

# **INSTALLING YOUR SOLAR PANEL:**

STEP 1: ATTACH BRACKET TO SOLAR PANEL

### STEP 2: ATTACH POST MOUNTING BRACKETS





# STEP 3: ATTACH BRACKETS AND PANEL TO A POST (POST NOT INCLUDED WITH KIT)



#### STEP 4: ATTACHING WIRE TO CONTROL BOARD





Make sure control board switch is in the OFF position. Feed the free end of the solar panel wires into the control box and attach them to the appropriate terminals on the control board. The RED solar panel wire goes to the (+) POSITIVE solar terminal and the BLACK solar panel wire goes to the (-) NEGATIVE solar terminal. If there is a plastic plug inserted into the negative solar terminal please remove before inserting black solar panel wire. Improper installation of these wires will damage the opener's control board.

**NEVER USE THE SOLAR PANEL AND THE AC TRANSFORMER AT THE SAME TIME!** It will damage the control board and void your warranty.

#### **WARRANTY: