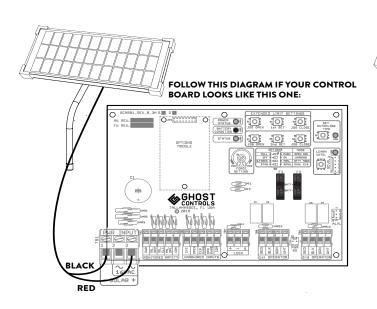

#### STEP 4: ATTACHING WIRE TO CONTROL BOARD

Make sure control board switch is in the OFF position. Feed the free end of the solar panel wires into the control box and attach them to the appropriate terminals on the control board. The RED solar panel wire goes to the (+) POSITIVE solar terminal and the BLACK solar panel wire goes to the (-) NEGATIVE solar terminal. If there is a plastic plug inserted into the negative solar terminal please remove before inserting black solar panel wire. Improper installation of these wires will damage the opener's control board.