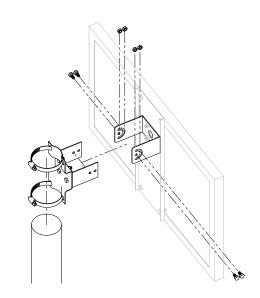

t may accumulate and deteriorate the performance.

If this solar panel will be used with a GHOST CONTROLS® Gate Opener System, the power LED indicator (shown) on the GHOST CONTROLS® System Control Panel will help you align the panel for optimal charging performance. The faster the power status light blinks or the light stays solid the better the charge. A blinking light means too much shade or panel needs to be rotated to gain better charging performance. A solid light is best.



Place the panel facing **DUE SOUTH** in the path of the sun. Many smart-phones have a magnetic compass to aid you.

# **INSTALLING YOUR SOLAR PANEL:**

STEP 1: ATTACH BRACKET TO SOLAR PANEL

### STEP 2: ATTACH POST MOUNTING BRACKETS





# STEP 3: ATTACH BRACKETS AND PANEL TO A POST (POST NOT INCLUDED WITH KIT)



#### STEP 4: ATTACHING WIRE TO CONTROL BOARD





Make sure control board switch is in the OFF position. Feed the free end of the solar panel wires into the control box and attach them to the appropriate terminals on the control board. The RED solar panel wire goes to the (+) POSITIVE solar terminal and the BLACK solar panel wire goes to the (-) NEGATIVE solar terminal. If there is a plastic plug inserted into the negative solar terminal please remove before inserting black solar panel wire. Improper installation of these wires will damage the opener's control board.

**NEVER USE THE SOLAR PANEL AND THE AC TRANSFORMER AT THE SAME TIME!** It will damage the control board and void your warranty.

#### **WARRANTY:**

GHOST CONTROLS® Solar Panels are warrantied for 18 months with proof of pu