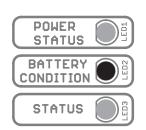

Solar panels should be cleaned periodically to remove any snow, dirt, grime, mold, or mildew that may accumulate and deteriorate the performance.

If this solar panel will be used with a GHOST CONTROLS® Gate Opener System, the power LED indicator (shown) on the GHOST CONTROLS® System Control Panel will help you align the panel for optimal charging performance. The faster the power status light blinks or the light stays solid the better the charge. A blinking light means too much shade or panel needs to be rotated to gain better charging performance. A solid light is best.