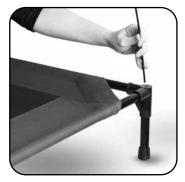

# FIGURE 3

**Care Instructions:** When the Pet Cot Canopy is removed from packaging it is safe to steam in order to remove unwanted wrinkles. To clean wipe with a damp cloth.

Stretch the corner elastic bands around the 4 corner legs of the cot (**Figure 4**).

### FIGURE 4

Smooth out and adjust the canopy for proper fit.

With proper installation, your new K&H Pet Cot Canopy will be a secure, shaded addition to your X-Large K&H Pet Cot.