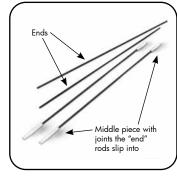

#### What is in the box?

• 8 support rods • 1 Canopy NOTE: Does not include a K&H Pet Cot (sold separately)

Connect four (4) of the rods together (**Figure 1**). Then connect the remaining four (4) rods together. Once put together, you will end up with 2 long support rods.

## FIGURE 1

Insert the rods diagonally into the corner support holes (**Figure 2**).

Spread your Pet Cot Canopy over the top of the support rods with the logo facing

the front of the cot (Figure 3).