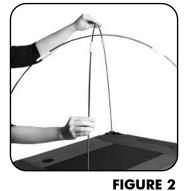

#### What is in the box?

• 8 support rods • 1 Canopy NOTE: Does not include a K&H Pet Cot (sold separately)

Connect four (4) of the rods together (**Figure 1**). Then connect the remaining four (4) rods together. Once put together, you will end up with 2 long support rods.

## FIGURE 1

Insert the rods diagonally into the corner support holes (**Figure 2**).

Spread your Pet Cot Canopy over the top of the support rods with the logo facing

the front of the cot (Figure 3).