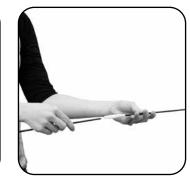

## FIGURE 1

Insert the rods diagonally into the corner support holes (**Figure 2**).

Spread your Pet Cot Canopy over the top of the support rods with the logo facing

the front of the cot (Figure 3).