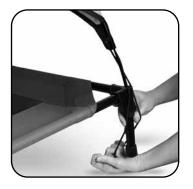

# FIGURE 3

**Care Instructions:** When the Pet Cot Canopy is removed from packaging it is safe to steam in order to remove unwanted wrinkles. To clean wipe with a damp cloth.

Stretch the corner elastic bands around the 4 corner legs of the cot (**Figure 4**).