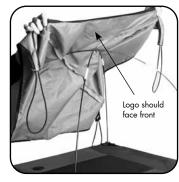

## FIGURE 1

Insert the rods diagonally into the corner support holes (**Figure 2**).

Spread your Pet Cot Canopy over the top of the support rods with the logo facing

the front of the cot (Figure 3).