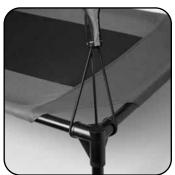

### FIGURE 4

Smooth out and adjust the canopy for proper fit.

With proper installation, your new K&H Pet Cot Canopy will be a secure, shaded addition to your X-Large K&H Pet Cot.