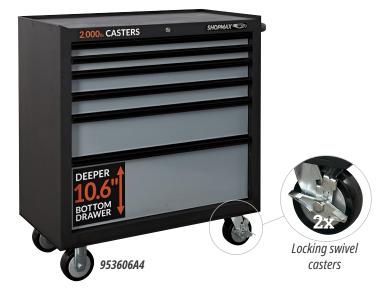

#### 36" 6-Drawer Rolling Cabinet

- •13,292 in³ total storage
- Overall dimensions (W x D x H): 36.02" x 18.11" x 38.93"
- Extra deep 10.6" bottom drawer with double ball-bearing drawer slides for large items
- •5" x 2" casters, two swivel/locking and two static
- 100-lb Capacity ball-bearing drawer slides
- Drawer dimensions (W x D x H):

**Drawer 7-8:** 31.26" x 15.79" x 2.01"

**Drawer 9-10:** 31.26" x 15.79" x 3.05"

**Drawer 11:** 31.26" x 15.79" x 6.22"

**Drawer 12:** 31.26" x 15.79" x 10.59"