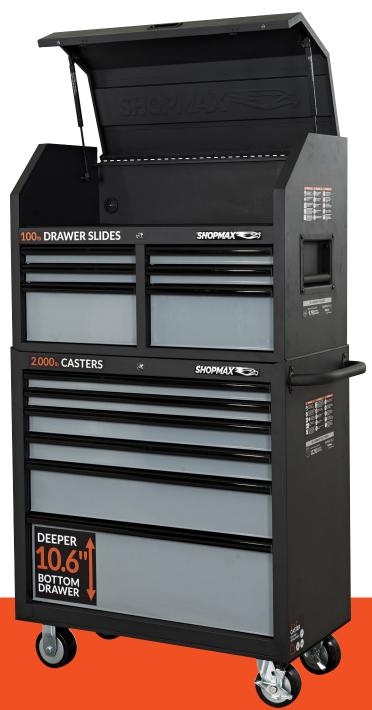

# 36" 12-Drawer Tool Chest & Rolling Cabinet Combo

Combo: 93606C2-06A4 Chest: 993606C2 Cabinet: 953606A4

### Small footprint. Huge shoes.

It doesn't take up a lot of space in your garage, yet you can store up to 23,082 in³ inside the 12 drawers and top lid. Keep your work area and your projects organized, and keep all your tools nearby, by using the rugged and versatile SHOPMAX® 12-Drawer Mobile Tool Chest and Mobile Cabinet Combo Set. This large, two-piece storage solution is designed for heavy usage, and both chest and cabinet feature all-welded 20-gauge steel construction. Holds up to 1,500 pounds of your tools and equipment, but is maneuvered easily on four heavy-duty casters — two locking and two static.

- •23,082 in³ total storage space for all your hardware
- Ball-bearing drawer slides w/ secure latch retention system
- Four electric outlets and two USB charging stations
- •20-gauge steel construction for longevity and durability
- Four heavy-duty casters, two swivel/locking and two static
- Internal keyed locking system with 2 keys each (chest/cabinet)
- Industrial strength powdercoat paint finish resists wear and tear

| PRODUCT SPECIFICATIONS*             |                                      |
|-------------------------------------|--------------------------------------|
| Product Width / Nominal Width (in.) | 36.02 / 36                           |
| Product Depth (in.)                 | 18.11                                |
| Product Height (in.)                | 63.23 / 76.67 (opened)               |
| Product Weight (lb.)                | 242.7                                |
| Weight Grade Rating                 | Industrial >1000 lb                  |
| Steel Frame Thickness (ga.)         | 20                                   |
| Drawer Slide Weight Rating (lb.)    | 100                                  |
| Load Capacity (lb.)                 | 1,500                                |
| Holding Capacity (cu in.)           | 23,082                               |
| Casters ( # / in.)                  | 4/5x2                                |
| Number of Drawers                   | 12                                   |
| Drawer #s / Dimensions (in.)        | <b>1-2/4-5</b> /14.71 x 15.79 x 2.01 |
| (W x D x H)                         | <b>3/6</b> / 14.71 x 15.79 x 6.89    |
|                                     | <b>7-8</b> / 31.26 x 15.79 x 2.01    |
|                                     | <b>9-10</b> / 31.26 x 15.79 x 3.05   |
|                                     | <b>11</b> / 31.26 x 15.79 x 6.22     |
|                                     | <b>12</b> / 31.26 x 15.79 x 10.59    |
| Warranty                            | 3-Year Limited                       |