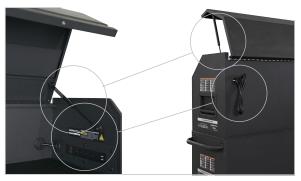

## Power (and support) where you need it

- Four grounded outlets and two USB ports
- Two gas lid struts for soft open/close of heavy lid