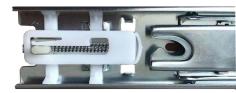

#### Get secure closure here

All drawers have *ball-bearing drawer slides* for smooth opening and closing, keeping your

tools where you put them. Each drawer slide is rated to hold up to 100 lb of tools and hardware, and has a secure-latching retention system. So, drawers stay closed, and won't slide

open when moving around the shop using the sturdy side handle.