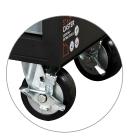

### Small footprint. Huge shoes.

It doesn't take up a lot of space in your garage, yet you can store up to 23,082 in³ inside the 12 drawers and top lid. Keep your work area and your projects organized, and keep all your tools nearby, by using the rugged and versatile SHOPMAX® 12-Drawer Mobile Tool Chest and Mobile Cabinet Combo Set. This large, two-piece storage solution is designed for heavy usage, and both chest and cabinet feature all-welded 20-gauge steel construction. Holds up to 1,500 pounds of your tools and equipment, but is maneuvered easily on four heavy-duty casters — two locking and two static.

- •23,082 in³ total storage space for all your hardware
- Ball-bearing drawer slides w/ secure latch retention system
- Four electric outlets and two USB charging stations
- •20-gauge steel construction for longevity and durability
- Four heavy-duty casters, two swivel/locking and two static
- Internal keyed locking system with 2 keys each (chest/cabinet)
- Industrial strength powdercoat paint finish resists wear and tear

#### 36" 6-Drawer Rolling Cabinet

- •13,292 in³ total storage
- Overall dimensions (W x D x H): 36.02" x 18.11" x 38.93"
- Extra deep 10.6" bottom drawer with double ball-bearing drawer slides for large items
- •5" x 2" casters, two swivel/locking and two static
- 100-lb Capacity ball-bearing drawer slides
- Drawer dimensions (W x D x H):