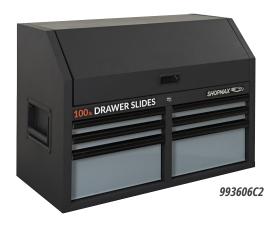

#### 36" 6-Drawer Top Tool Chest

- •9,790 in<sup>3</sup> storage
- Overall dimensions (W x D x H): 35.63" x 17.72" x 24.8"
- Two gas lid struts for soft open/close
- Four electric outlets and two USB charging stations
- · 100-lb ball-bearing drawer slides
- · Lift-out side handles
- Internal locking system w/ 2 keys
- Drawer dimensions (W x D x H): Drawer 1-2/4-5: 14.71" x 15.79" x 2.01" Drawer 3/6: 14.71" x 15.79" x 6.89"