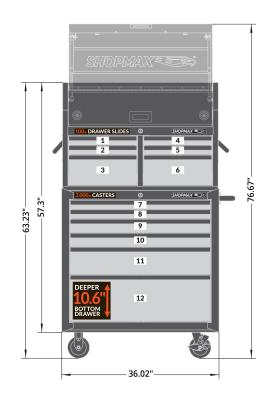

| PRODUCT SPECIFICATIONS*             |                                      |
|-------------------------------------|--------------------------------------|
| Product Width / Nominal Width (in.) | 36.02 / 36                           |
| Product Depth (in.)                 | 18.11                                |
| Product Height (in.)                | 63.23 / 76.67 (opened)               |
| Product Weight (lb.)                | 242.7                                |
| Weight Grade Rating                 | Industrial >1000 lb                  |
| Steel Frame Thickness (ga.)         | 20                                   |
| Drawer Slide Weight Rating (lb.)    | 100                                  |
| Load Capacity (lb.)                 | 1,500                                |
| Holding Capacity (cu in.)           | 23,082                               |
| Casters ( # / in.)                  | 4/5x2                                |
| Number of Drawers                   | 12                                   |
| Drawer #s / Dimensions (in.)        | <b>1-2/4-5</b> /14.71 x 15.79 x 2.01 |
| (W x D x H)                         | <b>3/6</b> / 14.71 x 15.79 x 6.89    |
|                                     | <b>7-8</b> / 31.26 x 15.79 x 2.01    |
|                                     | <b>9-10</b> / 31.26 x 15.79 x 3.05   |
|                                     | <b>11</b> / 31.26 x 15.79 x 6.22     |
|                                     | <b>12</b> / 31.26 x 15.79 x 10.59    |
| Warranty                            | 3-Year Limited                       |

**Drawer 7-8:** 31.26" x 15.79" x 2.01"

**Drawer 9-10:** 31.26" x 15.79" x 3.05"

**Drawer 11:** 31.26" x 15.79" x 6.22"

**Drawer 12:** 31.26" x 15.79" x 10.59"