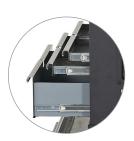

- •23,082 in³ total storage space for all your hardware
- Ball-bearing drawer slides w/ secure latch retention system
- Four electric outlets and two USB charging stations
- •20-gauge steel construction for longevity and durability
- Four heavy-duty casters, two swivel/locking and two static
- Internal keyed locking system with 2 keys each (chest/cabinet)
- Industrial strength powdercoat paint finish resists wear and tear

## Power (and support) where you need it

- Four grounded outlets and two USB ports
- Two gas lid struts for soft open/close of heavy lid