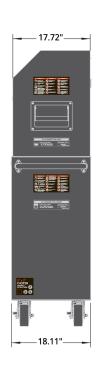

| PRODUCT SPECIFICATIONS*             |                                      |
|-------------------------------------|--------------------------------------|
| Product Width / Nominal Width (in.) | 36.02 / 36                           |
| Product Depth (in.)                 | 18.11                                |
| Product Height (in.)                | 63.23 / 76.67 (opened)               |
| Product Weight (lb.)                | 242.7                                |
| Weight Grade Rating                 | Industrial >1000 lb                  |
| Steel Frame Thickness (ga.)         | 20                                   |
| Drawer Slide Weight Rating (lb.)    | 100                                  |
| Load Capacity (lb.)                 | 1,500                                |
| Holding Capacity (cu in.)           | 23,082                               |
| Casters ( # / in.)                  | 4/5x2                                |
| Number of Drawers                   | 12                                   |
| Drawer #s / Dimensions (in.)        | <b>1-2/4-5</b> /14.71 x 15.79 x 2.01 |
| (W x D x H)                         | <b>3/6</b> / 14.71 x 15.79 x 6.89    |
|                                     | <b>7-8</b> / 31.26 x 15.79 x 2.01    |
|                                     | <b>9-10</b> / 31.26 x 15.79 x 3.05   |
|                                     | <b>11</b> / 31.26 x 15.79 x 6.22     |
|                                     | <b>12</b> / 31.26 x 15.79 x 10.59    |
| Warranty                            | 3-Year Limited                       |