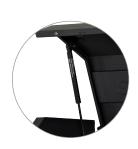

## Power (and support) where you need it

- Four grounded outlets and two USB ports
- Two gas lid struts for soft open/close of heavy lid

#### 36" 6-Drawer Top Tool Chest

- •9,790 in<sup>3</sup> storage
- Overall dimensions (W x D x H): 35.63" x 17.72" x 24.8"
- Two gas lid struts for soft open/close
- Four electric outlets and two USB charging stations
- · 100-lb ball-bearing drawer slides
- · Lift-out side handles
- Internal locking system w/ 2 keys
- Drawer dimensions (W x D x H): Drawer 1-2/4-5: 14.71" x 15.79" x 2.01" Drawer 3/6: 14.71" x 15.79" x 6.89"