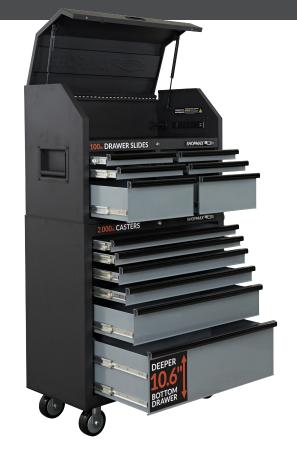

# 36" 12-Drawer Tool Chest & Rolling Cabinet Combo

Combo: 93606C2-06A4 Chest: 993606C2 Cabinet: 953606A4

### Small footprint. Huge shoes.

It doesn't take up a lot of space in your garage, yet you can store up to 23,082 in³ inside the 12 drawers and top lid. Keep your work area and your projects organized, and keep all your tools nearby, by using the rugged and versatile SHOPMAX® 12-Drawer Mobile Tool Chest and Mobile Cabinet Combo Set. This large, two-piece storage solution is designed for heavy usage, and both chest and cabinet feature all-welded 20-gauge steel construction. Holds up to 1,500 pounds of your tools and equipment, but is maneuvered easily on four heavy-duty casters — two locking and two static.

- •23,082 in³ total storage space for all your hardware
- Ball-bearing drawer slides w/ secure latch retention system
- Four electric outlets and two USB charging stations
- •20-gauge steel construction for longevity and durability
- Four heavy-duty casters, two swivel/locking and two static
- Internal keyed locking system with 2 keys each (chest/cabinet)
- Industrial strength powdercoat paint finish resists wear and tear