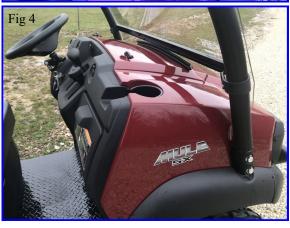

#### Installation:

- 1. Inspect your windshield for shipping damage and fitment. Once you remove the protective film, this item can not be returned.
- 2. Peel back the plastic protective film to expose the slots and holes. There is plastic on both sides.
- 3. Attach the stiffeners to the windshield using the hardware supplied with the fast straps. The stiffeners will line up with the slots toward the center of the windshield. The large washers will go on the front. Do not tighten yet.
- 4. Attach the remaining (4) fast straps to the slots along the edge of the windshield. Do not tighten yet.
- 5. Slide the edge bubble trim over the center of the bottom of the windshield. This will protect your hood.
- 6. Set the windshield in place and wrap the straps around the cage tubes.
- 7. Install the plastic push rivets into the holes in the stiffener and into the plastic windshield.
- 8. Tighten all the hardware.
- 9. Your installation is complete.