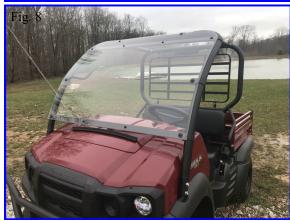

#### Installation:

- 1. Inspect your windshield for shipping damage and fitment. Once you remove the protective film, this item can not be returned.
- 2. Peel back the plastic protective film to expose the slots and holes. There is plastic on both sides.
- 3. Attach the stiffeners to the windshield using the hardware supplied with the fast straps. The stiffeners will line up with the slots toward the center of the windshield. The large washers will go on the front. Do not tighten yet.
- 4. Attach the remaining (4) fast straps to the slots along the edge of the windshield. Do not tighten yet.
- 5. Slide the edge bubble trim over the center of the bottom of the windshield. This will protect your hood.
- 6. Set the windshield in place and wrap the straps around the cage tubes.
- 7. Install the plastic push rivets into the holes in the stiffener and into the plastic windshield.
- 8. Tighten all the hardware.
- 9. Your installation is complete.