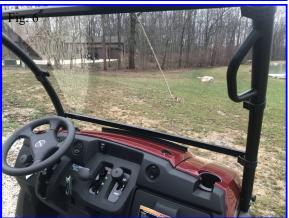

#### Installation:

- 1. Inspect your windshield for shipping damage and fitment. Once you remove the protective film, this item can not be returned.
- 2. Peel back the plastic protective film to expose the slots and holes. There is plastic on both sides.
- 3. Attach the stiffeners to the windshield using the hardware supplied with the fast straps. The stiffeners will line up with the slots toward the center of the windshield. The large washers will go on the front. Do not tighten yet.
- 4. Attach the remaining (4) fast straps to the slots along the edge of the windshield. Do not tighten yet.
- 5. Slide the edge bubble trim over the center of the bottom of the windshield. This will protect your hood.
- 6. Set the windshield in place and wrap the straps around the cage tubes.
- 7. Install the plastic push rivets into the holes in the stiffener and into the plastic windshield.
- 8. Tighten all the hardware.
- 9. Your installation is complete.