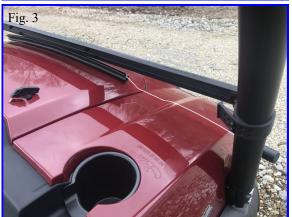

#### Installation:

- 1. Inspect your windshield for shipping damage and fitment. Once you remove the protective film, this item can not be returned.
- 2. Peel back the plastic protective film to expose the slots and holes. There is plastic on both sides.
- 3. Attach the stiffeners to the windshield using the hardware supplied with the fast straps. The stiffeners will line up with the slots toward the center of the windshield. The large washers will go on the front. Do not tighten yet.
- 4. Attach the remaining (4) fast straps to the slots along the edge of the windshield. Do not tighten yet.
- 5. Slide the edge bubble trim over the center of the bottom of the windshield. This will protect your hood.
- 6. Set the windshield in place and wrap the straps around the cage tubes.
- 7. Install the plastic push rivets into the holes in the stiffener and into the plastic windshield.
- 8. Tighten all the hardware.
- 9. Your installation is complete.