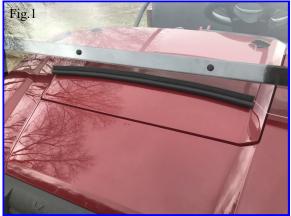

#### Includes:

- 1. (1) Windshield (13601-01)
- 2. (2) Metal Stiffeners (13601-02)

#### Installation:

- 1. Inspect your windshield for shipping damage and fitment. Once you remove the protective film, this item can not be returned.
- 2. Peel back the plastic protective film to expose the slots and holes. There is plastic on both sides.
- 3. Attach the stiffeners to the windshield using the hardware supplied with the fast straps. The stiffeners will line up with the slots toward the center of the windshield. The large washers will go on the front. Do not tighten yet.
- 4. Attach the remaining (4) fast straps to the slots along the edge of the windshield. Do not tighten yet.
- 5. Slide the edge bubble trim over the center of the bottom of the windshield. This will protect your hood.
- 6. Set the windshield in place and wrap the straps around the cage tubes.
- 7. Install the plastic push rivets into the holes in the stiffener and into the plastic windshield.
- 8. Tighten all the hardware.
- 9. Your installation is complete.