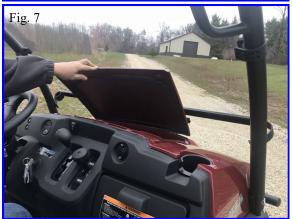

#### Installation:

- 1. Inspect your windshield for shipping damage and fitment. Once you remove the protective film, this item can not be returned.
- 2. Peel back the plastic protective film to expose the slots and holes. There is plastic on both sides.
- 3. Attach the stiffeners to the windshield using the hardware supplied with the fast straps. The stiffeners will line up with the slots toward the center of the windshield. The large washers will go on the front. Do not tighten yet.
- 4. Attach the remaining (4) fast straps to the slots along the edge of the windshield. Do not tighten yet.
- 5. Slide the edge bubble trim over the center of the bottom of the windshield. This will protect your hood.
- 6. Set the windshield in place and wrap the straps around the cage tubes.
- 7. Install the plastic push rivets into the holes in the stiffener and into the plastic windshield.
- 8. Tighten all the hardware.
- 9. Your installation is complete.