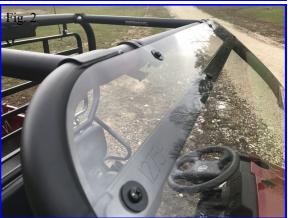

#### Installation:

- 1. Inspect your windshield for shipping damage and fitment. Once you remove the protective film, this item can not be returned.
- 2. Peel back the plastic protective film to expose the slots and holes. There is plastic on both sides.
- 3. Attach the stiffeners to the windshield using the hardware supplied with the fast straps. The stiffeners will line up with the slots toward the center of the windshield. The large washers will go on the front. Do not tighten yet.
- 4. Attach the remaining (4) fast straps to the slots along the edge of the windshield. Do not tighten yet.
- 5. Slide the edge bubble trim over the center of the bottom of the windshield. This will protect your hood.
- 6. Set the windshield in place and wrap the straps around the cage tubes.
- 7. Install the plastic push rivets into the holes in the stiffener and into the plastic windshield.
- 8. Tighten all the hardware.
- 9. Your installation is complete.