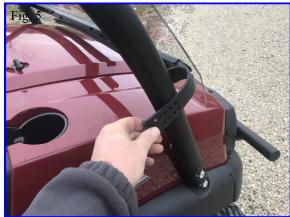

#### Installation:

- 1. Inspect your windshield for shipping damage and fitment. Once you remove the protective film, this item can not be returned.
- 2. Peel back the plastic protective film to expose the slots and holes. There is plastic on both sides.
- 3. Attach the stiffeners to the windshield using the hardware supplied with the fast straps. The stiffeners will line up with the slots toward the center of the windshield. The large washers will go on the front. Do not tighten yet.
- 4. Attach the remaining (4) fast straps to the slots along the edge of the windshield. Do not tighten yet.
- 5. Slide the edge bubble trim over the center of the bottom of the windshield. This will protect your hood.
- 6. Set the windshield in place and wrap the straps around the cage tubes.
- 7. Install the plastic push rivets into the holes in the stiffener and into the plastic windshield.
- 8. Tighten all the hardware.
- 9. Your installation is complete.