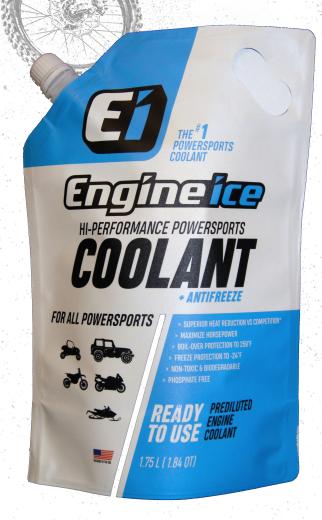

## MAXIMIZE HORSEPOWER.

Use Engine Ice Hi-Performance Coolant.

Perfect for use in most every vehicle over all types of terrain:

|   | and the second second |              |          |
|---|-----------------------|--------------|----------|
|   | Dirt Bikes            | Side X Side  | Cars ( ) |
|   | Street Bikes          | ATV          | Trucks   |
|   | Adventure Bikes       | UTV          | Hot Rods |
| ľ | * *                   | *** *** **** |          |

## The key to HORSEPOWER is not losing it!

Provides superior heat dispersion to maintain optimum temperature reducing possible power loss from excess heat.

- > SUPERIOR HEAT REDUCTION VS COMPETITION\*\*
- > MAXIMIZE HORSEPOWER
- > BOIL-OVER PROTECTION TO 256°F
- > FREEZE PROTECTION TO -7°F
- > SUPERIOR CORROSION PROTECTION\*\*\*
- > BIODEGRADABLE
- > PHOSPHATE FREE
- > READY TO USE
- > APPROVED FOR USE IN MOST RACING ORGANIZATIONS

\*Based on independent industry survey Independently lab tested against leading competitive products. \*\*\*Compared to running straight water

UPC - 810811000027 | Size 1.75 Liter Pouch Units Per Case