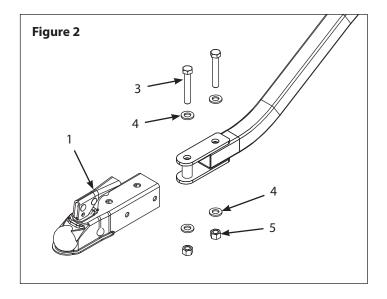

## **ASSEMBLY INSTRUCTIONS:**

Tools needed - two 18mm wrenches

- 1. Insert the tongue spacer (2) into the trailer tongue. **SEE FIGURE 1**
- 2. Attach the hitch coupler (1) to the trailer tongue using two M12 x 75mm bolts (3), four washers (4), and two nuts (5). **SEE FIGURE 2**
- 3. Tighten all hardware.

DOUBLE CHECK ASSEMBLY STEPS TO BE CERTAIN YOU HAVE CORRECTLY ASSEMBLED THIS PRODUCT.

| KEY# | PART # | DESCRIPTION               | QTY. |
|------|--------|---------------------------|------|
| 1    | TK133  | 2 INCH BALL HITCH COUPLER | 1    |
| 2    | 25195  | TONGUE SPACER             | 1    |
| 3    | 25194  | M12 X 75 MM BOLT          | 2    |
| 4    | 21632  | M12 WASHER                | 4    |
| 5    | 18274  | M12 NUT                   | 2    |