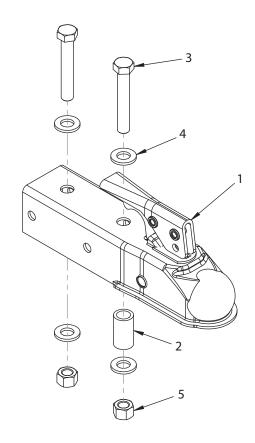

## **ASSEMBLY INSTRUCTIONS:**

Tools needed - two 18mm wrenches

- 1. Insert the tongue spacer (2) into the trailer tongue. **SEE FIGURE 1**
- 2. Attach the hitch coupler (1) to the trailer tongue using two M12 x 75mm bolts (3), four washers (4), and two nuts (5). **SEE FIGURE 2**
- 3. Tighten all hardware.

DOUBLE CHECK ASSEMBLY STEPS TO BE CERTAIN YOU HAVE CORRECTLY ASSEMBLED THIS PRODUCT.

| KEY# | PART # | DESCRIPTION               | QTY. |
|------|--------|---------------------------|------|
| 1    | TK133  | 2 INCH BALL HITCH COUPLER | 1    |
| 2    | 25195  | TONGUE SPACER             | 1    |
| 3    | 25194  | M12 X 75 MM BOLT          | 2    |
| 4    | 21632  | M12 WASHER                | 4    |
| 5    | 18274  | M12 NUT                   | 2    |