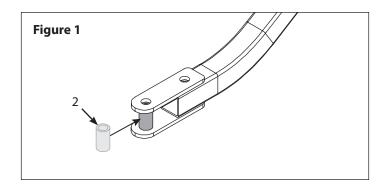

## **ASSEMBLY INSTRUCTIONS:**

Tools needed - two 18mm wrenches

- 1. Insert the tongue spacer (2) into the trailer tongue. **SEE FIGURE 1**
- 2. Attach the hitch coupler (1) to the trailer tongue using two M12 x 75mm bolts (3), four washers (4), and two nuts (5). **SEE FIGURE 2**
- 3. Tighten all hardware.