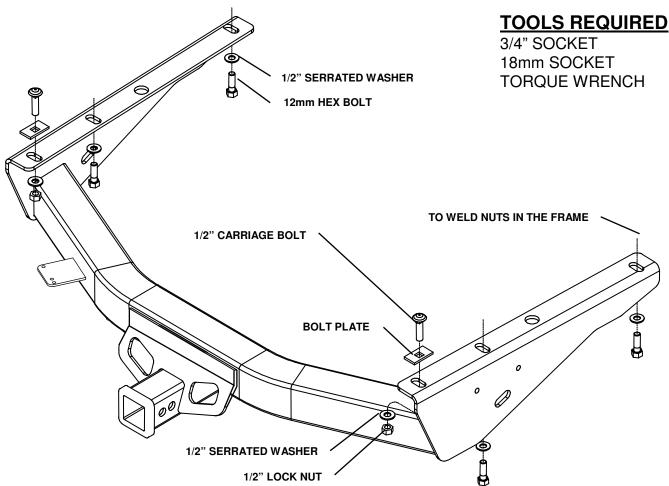

## **IMPORTANT NOTES**

USE ONLY TOWING PRODUCTS SUPPLIED OR APPROVED BOLTS. LOCKNUTS, AND WASHERS TO INSTALL THIS HITCH

- 1. Lift the receiver up to the frame of the vehicle. Locate the large holes in the receiver brackets over the rivet heads in the frame.
- 2. Install four (4) 1/2" serrated washers over four (4) 12mm hex bolts and insert the bolts up through the receiver brackets and into the weld nuts in the frame. See the diagram above.
- 3. Install two (2) bolt plates over two (2) 1/2" carriage bolts and insert the bolts down through the frame and the receiver brackets. Install 1/2" serrated washers and 1/2" lock nuts on the bolts. See the diagram above.
- 4. Torque the 12mm bolts to 75 LB-FT. Torque the 1/2" nuts to 75 LB-FT.