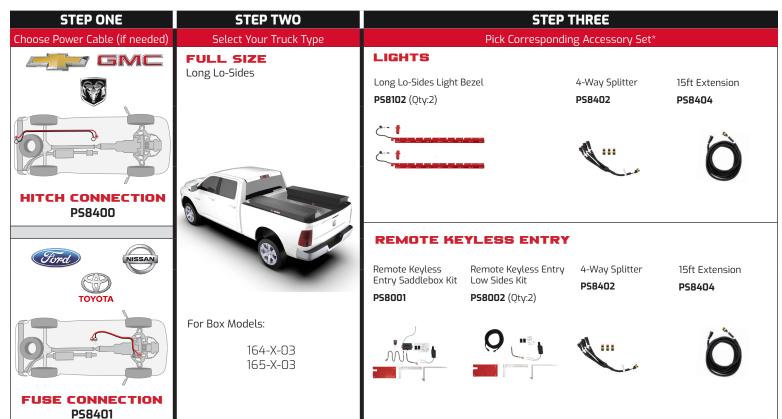

| STEP ONE                       | STEP TWO                        |                                              | STEP THREE                                                                                               |                                                    |                                 |                          |                                 |
|--------------------------------|---------------------------------|----------------------------------------------|----------------------------------------------------------------------------------------------------------|----------------------------------------------------|---------------------------------|--------------------------|---------------------------------|
| Choose Power Cable (if needed) | Select Your Truck Type          |                                              | Pick Corresponding Accessory Set*                                                                        |                                                    |                                 |                          |                                 |
|                                | FULL SIZE<br>Saddlebox + Lowsid | des                                          | LIGHTS<br>4 Way Connector<br>PS8100                                                                      | Low Sides Light Bezel<br>PS8101 (Qty:2)            | 4-Way Splitter<br><b>PS8402</b> | 4-Way Splitter<br>PS8403 | 4-Way Splitter<br>PS8404        |
|                                |                                 |                                              | REMOTE KEYLESS ENTRY<br>RKE Saddlebox Kit RKE Low Sides Kit 4-Way Splitter 4-Way Splitter 4-Way Splitter |                                                    |                                 |                          |                                 |
| HITCH CONNECTION<br>P58400     |                                 | 174-X-03<br>178-X-03<br>180-X-03<br>184-X-03 | PS8000                                                                                                   | PS8002 (Qty:2)                                     | P58402                          | P58403                   | P58404                          |
| CTOROL NISSAN                  | COMPACT<br>Saddlebox            |                                              | LIGHTS<br>Low Sides Light Be<br>PS8101 (Qty:3)                                                           | ezel                                               | 4-Way Splitter<br><b>PS8402</b> | 4-Way Splitter<br>P58403 | 4-Way Splitter<br>PS8404        |
|                                | For Box Models: 174-X-D3        |                                              |                                                                                                          | EYLESS ENTR<br>RKE Low Sides Kit<br>P58002 (Qty:2) | 4-Way Splitter<br><b>P58402</b> | 4-Way Splitter<br>PS8403 | 4-Way Splitter<br><b>P58404</b> |
| FUSE CONNECTION<br>P58401      |                                 | 174-X-03<br>178-X-03<br>180-X-03<br>184-X-03 |                                                                                                          | <b>0</b>                                           |                                 | Q                        | Ô                               |

## **KEY INFORMATION SECTION**

| Part Number | Description                               | Notes                                                                                                               |  |  |  |  |
|-------------|-------------------------------------------|---------------------------------------------------------------------------------------------------------------------|--|--|--|--|
| PS8000      | Remote Keyless Entry Saddle Boxes         | Compatible with all -O3 Saddle Boxes                                                                                |  |  |  |  |
| PS8001      | Remote Keyless Entry Lo-Side              | Compatible with all -O3 Lo-Sides that are not installed on truck with saddles                                       |  |  |  |  |
| PS8002      | Remote Keyless Entry<br>Extension Lo-Side | Compatible with all -O3 Lo-Sides that are installed on a truck with Saddle that has<br>Remote Keyless Entry as well |  |  |  |  |
| PS8003      | Remote Keyless Entry Hitch Kit            | Compatible with all -O3 Saddle Boxes, includes hitch wire harness                                                   |  |  |  |  |
| PS8004      | Remote Keyless Entry Fuse Kit             | Compatible with all -O3 Saddle Boxes, includes fuse wire harness                                                    |  |  |  |  |
| PS8100      | Full Size Saddle Lights Bezel             | Compatible with all -O3 Full Size Saddle Boxes                                                                      |  |  |  |  |
| PS8101      | Compact Saddle/Lo-Sides<br>Lights Bezel   | Compatible with all -O3 Compact Saddles & -O3 Lo-Sides<br>(excluding 164/165 lo-sides)                              |  |  |  |  |
| PS8102      | Long Lo-Sides Lights Bezel                | Compatible with 164-X-03/165-X-03 Lo-Sides                                                                          |  |  |  |  |
| PS8103      | Full Size Saddle Lights Hitch Kit         | Compatible with all -O3 Full Size Saddles, includes hitch wire harness                                              |  |  |  |  |
| PS8104      | Full Size Saddle Lights Fuse Kit          | Compatible with all -O3 Full Size Saddles, includes fuse wire harness                                               |  |  |  |  |
| PS8400      | Hitch Wire Harness                        | Compatible with RAM, Chevrolet and GMC Trucks                                                                       |  |  |  |  |
| PS8401      | Fuse Wire Harness                         | Compatible with Ford, Nissan and Toyota Trucks                                                                      |  |  |  |  |
| PS8402      | 4 Way Wiring Plug Connector               | Used to expand PowerSync to multiple boxes with lights and/or remote keyless entry system                           |  |  |  |  |
| PS8403      | 7' Wire Extension                         | To be used when expanding lights and/or remote keyless entry to driver side lo-sides                                |  |  |  |  |
| PS8404      | 15' Wire Extension                        | To be used when expanding lights and/or remote keyless entry to passenger side lo-sides                             |  |  |  |  |
| PS8405      | Key FOB                                   | Replacement remote keyless entry FOB                                                                                |  |  |  |  |