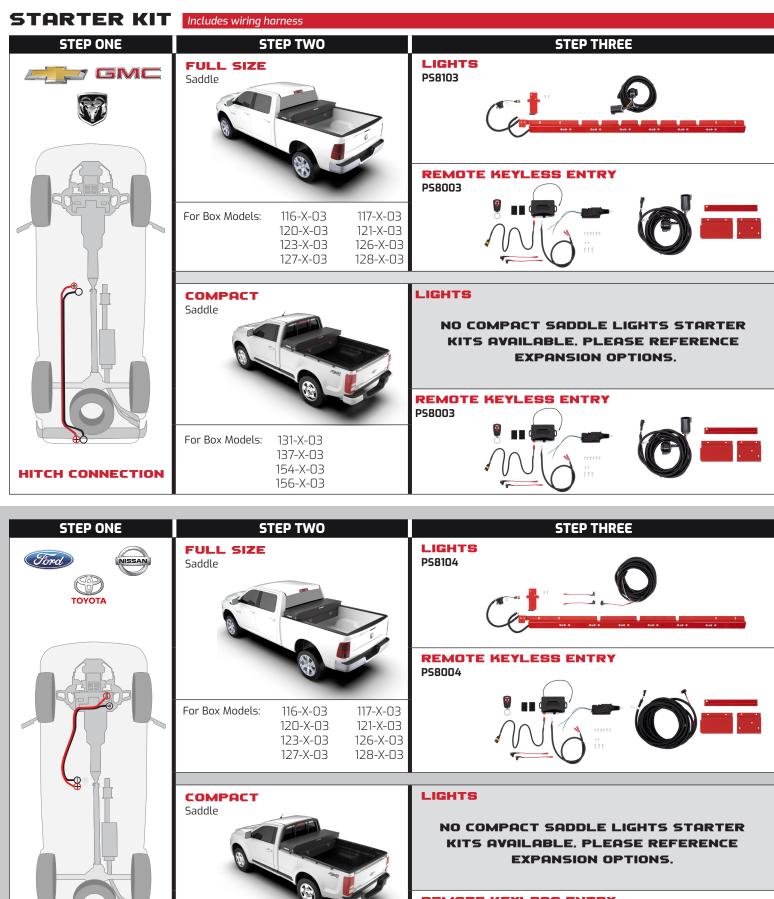

## **KEY INFORMATION SECTION**

| Part Number | Description                               | Notes                                                                                                               |  |  |  |  |
|-------------|-------------------------------------------|---------------------------------------------------------------------------------------------------------------------|--|--|--|--|
| PS8000      | Remote Keyless Entry Saddle Boxes         | Compatible with all -O3 Saddle Boxes                                                                                |  |  |  |  |
| PS8001      | Remote Keyless Entry Lo-Side              | Compatible with all -O3 Lo-Sides that are not installed on truck with saddles                                       |  |  |  |  |
| PS8002      | Remote Keyless Entry<br>Extension Lo-Side | Compatible with all -O3 Lo-Sides that are installed on a truck with Saddle that has<br>Remote Keyless Entry as well |  |  |  |  |
| PS8003      | Remote Keyless Entry Hitch Kit            | Compatible with all -O3 Saddle Boxes, includes hitch wire harness                                                   |  |  |  |  |
| PS8004      | Remote Keyless Entry Fuse Kit             | Compatible with all -O3 Saddle Boxes, includes fuse wire harness                                                    |  |  |  |  |
| PS8100      | Full Size Saddle Lights Bezel             | Compatible with all -O3 Full Size Saddle Boxes                                                                      |  |  |  |  |
| PS8101      | Compact Saddle/Lo-Sides<br>Lights Bezel   | Compatible with all -O3 Compact Saddles & -O3 Lo-Sides<br>(excluding 164/165 lo-sides)                              |  |  |  |  |
| PS8102      | Long Lo-Sides Lights Bezel                | Compatible with 164-X-03/165-X-03 Lo-Sides                                                                          |  |  |  |  |
| PS8103      | Full Size Saddle Lights Hitch Kit         | Compatible with all -O3 Full Size Saddles, includes hitch wire harness                                              |  |  |  |  |
| PS8104      | Full Size Saddle Lights Fuse Kit          | Compatible with all -O3 Full Size Saddles, includes fuse wire harness                                               |  |  |  |  |
| PS8400      | Hitch Wire Harness                        | Compatible with RAM, Chevrolet and GMC Trucks                                                                       |  |  |  |  |
| PS8401      | Fuse Wire Harness                         | Compatible with Ford, Nissan and Toyota Trucks                                                                      |  |  |  |  |
| PS8402      | 4 Way Wiring Plug Connector               | Used to expand PowerSync to multiple boxes with lights and/or remote keyless entry system                           |  |  |  |  |
| PS8403      | 7' Wire Extension                         | To be used when expanding lights and/or remote keyless entry to driver side lo-sides                                |  |  |  |  |
| PS8404      | 15' Wire Extension                        | To be used when expanding lights and/or remote keyless entry to passenger side lo-sides                             |  |  |  |  |
| PS8405      | Key FOB                                   | Replacement remote keyless entry FOB                                                                                |  |  |  |  |