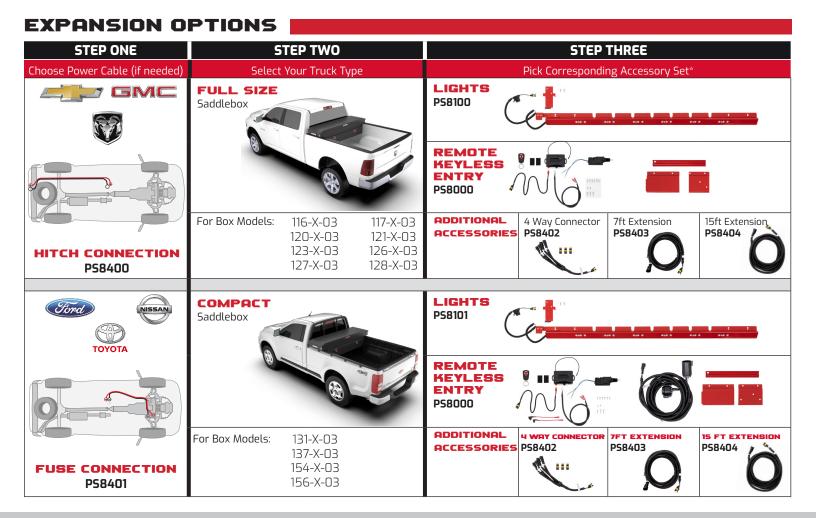

## **EXPANSION OPTIONS**

## **KEY INFORMATION SECTION**

| Part Number | Description                               | Notes                                                                                                               |  |  |  |  |
|-------------|-------------------------------------------|---------------------------------------------------------------------------------------------------------------------|--|--|--|--|
| PS8000      | Remote Keyless Entry Saddle Boxes         | Compatible with all -O3 Saddle Boxes                                                                                |  |  |  |  |
| PS8001      | Remote Keyless Entry Lo-Side              | Compatible with all -O3 Lo-Sides that are not installed on truck with saddles                                       |  |  |  |  |
| PS8002      | Remote Keyless Entry<br>Extension Lo-Side | Compatible with all -O3 Lo-Sides that are installed on a truck with Saddle that has<br>Remote Keyless Entry as well |  |  |  |  |
| PS8003      | Remote Keyless Entry Hitch Kit            | Compatible with all -O3 Saddle Boxes, includes hitch wire harness                                                   |  |  |  |  |
| PS8004      | Remote Keyless Entry Fuse Kit             | Compatible with all -O3 Saddle Boxes, includes fuse wire harness                                                    |  |  |  |  |
| PS8100      | Full Size Saddle Lights Bezel             | Compatible with all -O3 Full Size Saddle Boxes                                                                      |  |  |  |  |
| PS8101      | Compact Saddle/Lo-Sides<br>Lights Bezel   | Compatible with all -O3 Compact Saddles & -O3 Lo-Sides<br>(excluding 164/165 lo-sides)                              |  |  |  |  |
| PS8102      | Long Lo-Sides Lights Bezel                | Compatible with 164-X-03/165-X-03 Lo-Sides                                                                          |  |  |  |  |
| PS8103      | Full Size Saddle Lights Hitch Kit         | Compatible with all -O3 Full Size Saddles, includes hitch wire harness                                              |  |  |  |  |
| PS8104      | Full Size Saddle Lights Fuse Kit          | Compatible with all -O3 Full Size Saddles, includes fuse wire harness                                               |  |  |  |  |
| PS8400      | Hitch Wire Harness                        | Compatible with RAM, Chevrolet and GMC Trucks                                                                       |  |  |  |  |
| PS8401      | Fuse Wire Harness                         | Compatible with Ford, Nissan and Toyota Trucks                                                                      |  |  |  |  |
| PS8402      | 4 Way Wiring Plug Connector               | Used to expand PowerSync to multiple boxes with lights and/or remote keyless entry system                           |  |  |  |  |
| PS8403      | 7' Wire Extension                         | To be used when expanding lights and/or remote keyless entry to driver side lo-sides                                |  |  |  |  |
| PS8404      | 15' Wire Extension                        | To be used when expanding lights and/or remote keyless entry to passenger side lo-sides                             |  |  |  |  |
| PS8405      | Key FOB                                   | Replacement remote keyless entry FOB                                                                                |  |  |  |  |