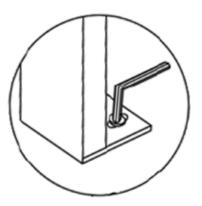

## **INDOOR/OUTDOOR 63" BENCH**

MAX WEIGHT CAPACITY 500 LB

ACACIA WOOD TOP W/METAL POWDER COAT BASE

- 1. Position the (A) Bench Seat upside down on smooth surface. Be certain the surface does not scratch the Bench Seat.
- 2. Attach one piece (B) Leg using two (C) Bolts, using the (D) Hex Wrench (see illustration below, locate stickers B and loosely attach Bolts).
- 3. Attach opposite side (B) Leg using two (C) Bolts.
- 4. Insert (A) Support Bar into both (B) Legs (see illustration below, locate stickers A and C).
- 5. Securely tighten all (C) Bolts using (D) Hex Wrench.

Securely tighten all (C) Bolts using (D) Hex Wrench.

HAVE QUESTIONS? NEED ASSISTANCE? CONTACT CUSTOMER SERVICE 1-636-532-9888