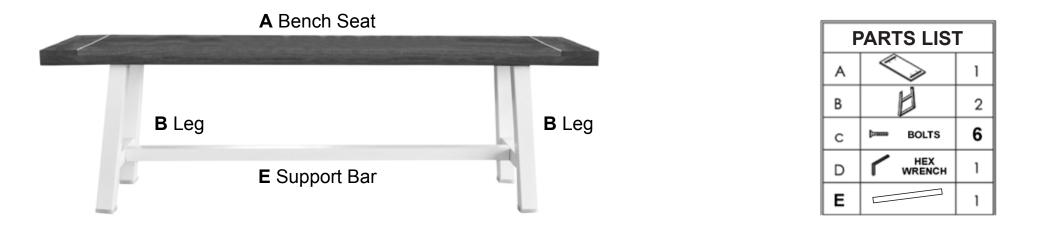

## **INDOOR/OUTDOOR 63" BENCH**

MAX WEIGHT CAPACITY 500 LB

ACACIA WOOD TOP W/METAL POWDER COAT BASE

- 1. Position the (A) Bench Seat upside down on smooth surface. Be certain the surface does not scratch the Bench Seat.
- 2. Attach one piece (B) Leg using two (C) Bolts, using the (D) Hex Wrench (see illustration below, locate stickers B and loosely attach Bolts).
- 3. Attach opposite side (B) Leg using two (C) Bolts.
- 4. Insert (A) Support Bar into both (B) Legs (see illustration below, locate stickers A and C).
- 5. Securely tighten all (C) Bolts using (D) Hex Wrench.