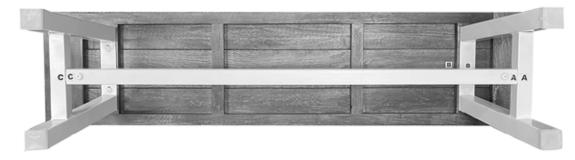

## **INDOOR/OUTDOOR 63" BENCH**

MAX WEIGHT CAPACITY 500 LB

ACACIA WOOD TOP W/METAL POWDER COAT BASE

- 1. Position the (A) Bench Seat upside down on smooth surface. Be certain the surface does not scratch the Bench Seat.
- 2. Attach one piece (B) Leg using two (C) Bolts, using the (D) Hex Wrench (see illustration below, locate stickers B and loosely attach Bolts).
- 3. Attach opposite side (B) Leg using two (C) Bolts.
- 4. Insert (A) Support Bar into both (B) Legs (see illustration below, locate stickers A and C).
- 5. Securely tighten all (C) Bolts using (D) Hex Wrench.