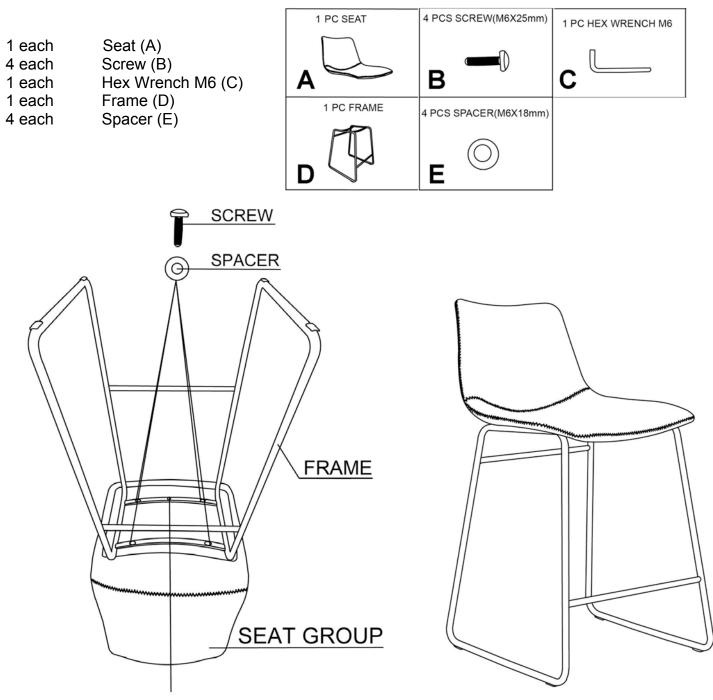

## **ASSEMBLY INSTRUCTIONS**

Each chair uses the following pieces. Confirm all pieces are included before starting assembly.

Turn over the seat and frame, put the frame on the seat. Connect them using four pieces screws & spacers using hex wrench.

During assembly, do not over tighten screws.