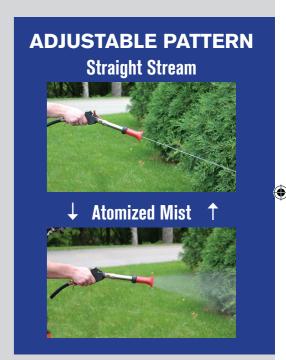

### **UNIVERSAL SPRAYER PARTS**

# ADJUSTABLE FLASH SPRAY GUN

**COMES STANDARD WITH: #1.5 ORIFICE NOZZLE FOR** LOW VOLUME SPRAYING WITH 1.0-2.2 GPM PUMPS & HEAVY DUTY 3/8" BRASS **HOSE BARB INLET** 

#### **IDEAL APPLICATIONS**

- Tall Trees
- Pest Control
- Livestock
- Orchards
- Vineyards
- Other High-Volume Spraying

**INTERCHANGEABLE** PARTS TO MAXIMIZE **PUMP PERFORMANCE** 



#2.0 Orifice (Pink) 2.4-4.0 **GPM Pumps** 





1/2" Hose Barb Connection

**CUSTOMIZE YOUR SPRAY GUN TO YOUR PUMP** 

## 400 PSI Max | Spot Spray Up To 35'



## **UNIVERSAL SPRAYER PARTS**

## ADJUSTABLE FLASH SPRAY GUN







PART# SG-2200-CSK



This product can expose you to chemicals including Lead, which is known to the State of California to cause cancer and birth defects or other reproductive harm.

www.P65Warnings.ca.gov

www.valleyind.com • 1-800-864-1649

Installation