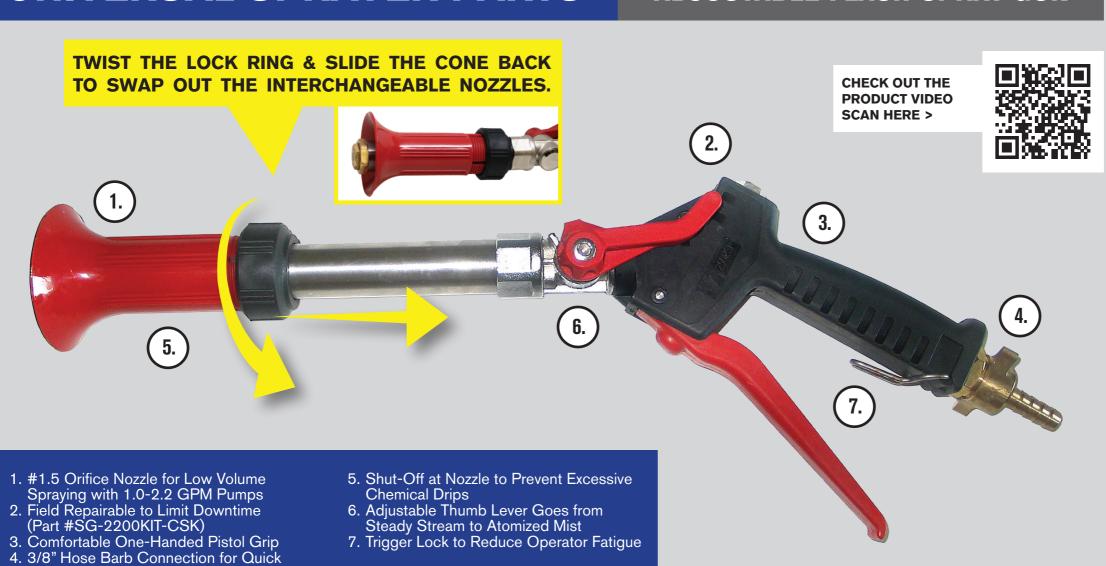

### **UNIVERSAL SPRAYER PARTS**

# ADJUSTABLE FLASH SPRAY GUN

**COMES STANDARD WITH: #1.5 ORIFICE NOZZLE FOR** LOW VOLUME SPRAYING WITH 1.0-2.2 GPM PUMPS & HEAVY DUTY 3/8" BRASS **HOSE BARB INLET** 

1/2" Hose Barb Connection

**CUSTOMIZE YOUR SPRAY GUN TO YOUR PUMP** 