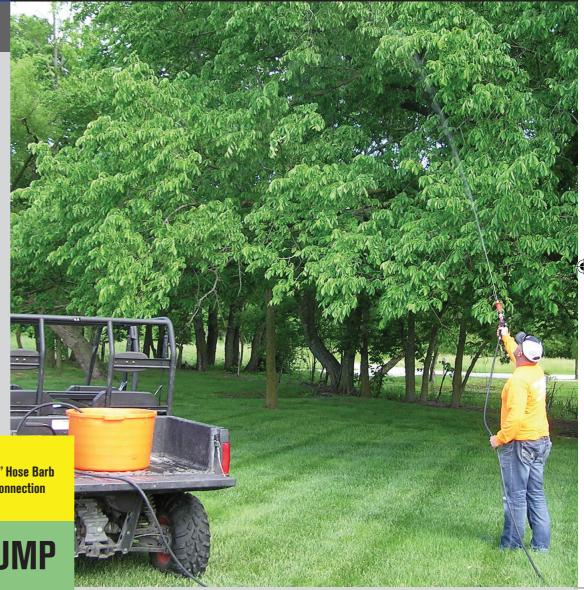

#### **IDEAL APPLICATIONS**

- Tall Trees
- Pest Control
- Livestock
- Orchards
- Vineyards
- Other High-Volume Spraying

**INTERCHANGEABLE** PARTS TO MAXIMIZE **PUMP PERFORMANCE** 

#2.0 Orifice (Pink) 2.4-4.0 **GPM Pumps** 

## 400 PSI Max | Spot Spray Up To 35'