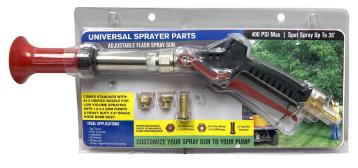

# ADJUSTABLE FLASH SPRAY GUN

#### CUSTOMIZE YOUR SPRAY GUN TO YOUR PUMP

#2.0 Orifice Nozzle for 2.4-4.0 GPM Pumps #2.5 Orifice Nozzle for 4.5-5.5 GPM Pumps 1/2" Hose Barb Connection

## STANDARD EQUIPMENT

Features a pre-installed #1.5 orifice nozzle for low-volume spraying with 1.0-2.2GPM pumps, and a heavy-duty 3/8" brass hose barb inlet.