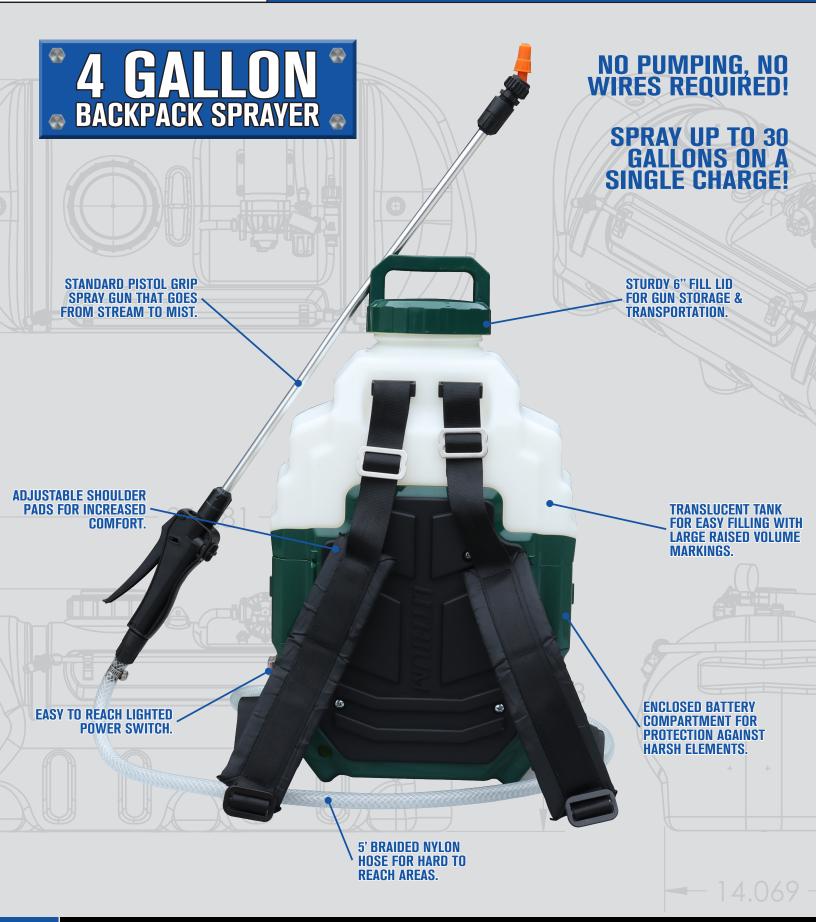

## 4 GALLON BACKPACK SPRAYER

## SPRAYER FEATURES:

- Glyphosate Compatible
- I.0GPM Everflo Diaphragm Pump
- Standard Adjustable Spray Gun
- Adjustable Padded Shoulder Straps
- 6" Screw-On Fill Lid
- Chemical Resistant Polyethylene Tank

## NO PUMPING, NO WIRES REQUIRED!

**RECHARGEABLE LITHIUM-ION BATTERY POWER** 

**INNOVATIVE CORDLESS SOLUTIONS FROM MASTER MFG** 

SPRAY UP TO 30 Gallons on A Single Charge!

REVOI

**BATTERY CHARGER** 

ION TECHNOLOGY