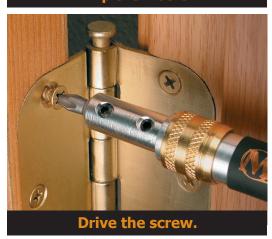

## Self-Centering Drill & Driver Always centered. Perfectly aligned pilot hole.

## **Benefits:**

- Convenient on-board hex key for fast tool changes
- Fast and easy drill & drive functions without rechucking
- Strong fastener retention
- Non-slip impact hex shank
- Center drilled pilot holes on hinges, doors, brakets, hardware, drawer slides, etc.