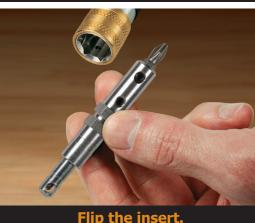

## Features:

- Multi-function modular design
- On-board hex key
- Neo magnetic bit tip
- 1/4" quick change hex shank
- Positive lock insert collar
- Available in #6,#8, #10

## **Benefits:**

- Convenient on-board hex key for fast tool changes
- Fast and easy drill & drive functions without rechucking
- Strong fastener retention
- Non-slip impact hex shank
- Center drilled pilot holes on hinges, doors, brakets, hardware, drawer slides, etc.