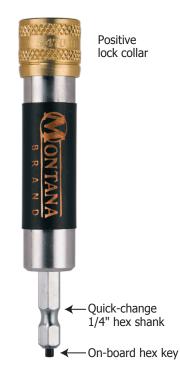

## Features:

- Multi-function modular design
- On-board hex key
- Neo magnetic bit tip
- 1/4" quick change hex shank
- Positive lock insert collar
- Available in #6,#8, #10

## **Benefits:**

- Convenient on-board hex key for fast tool changes
- Fast and easy drill & drive functions without rechucking
- Strong fastener retention
- Non-slip impact hex shank
- Center drilled pilot holes on hinges, doors, brakets, hardware, drawer slides, etc.