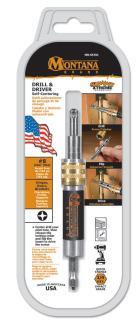

## Self-Centering Drill & Driver Always centered. Perfectly aligned pilot hole.

Packaging dimension: 3 1/2" x 9 9/16"