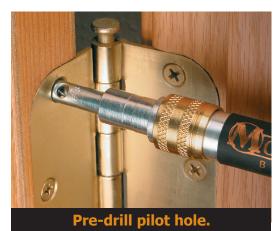

## Self-Centering Drill & Driver Always centered. Perfectly aligned pilot hole.

## **Benefits:**

- Convenient on-board hex key for fast tool changes
- Fast and easy drill & drive functions without rechucking
- Strong fastener retention
- Non-slip impact hex shank
- Center drilled pilot holes on hinges, doors, brakets, hardware, drawer slides, etc.