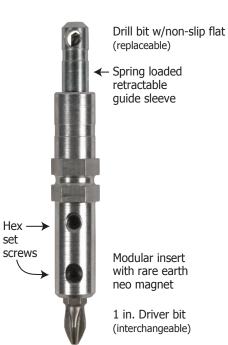

## Features:

- Multi-function modular design
- On-board hex key
- Neo magnetic bit tip
- 1/4" quick change hex shank
- Positive lock insert collar
- Available in #6,#8, #10

## **Benefits:**

- Convenient on-board hex key for fast tool changes
- Fast and easy drill & drive functions without rechucking
- Strong fastener retention
- Non-slip impact hex shank
- Center drilled pilot holes on hinges, doors, brakets, hardware, drawer slides, etc.