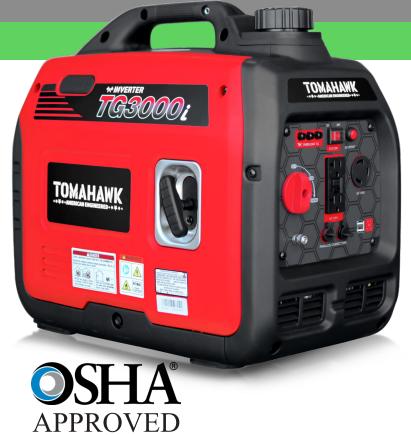

# TOMAHAWK

## **INVERTER GENERATORS**

TG3000i

### **INVERTER** SERIES

#### Specifications

| Max Watts           | 3000       |
|---------------------|------------|
| Rated Watts         | 2800       |
| Power               | 5 HP       |
| Amperage            | 20A        |
| Frequency           | 60 Hz      |
| Run Time @ 1/2 Load | 8 Hours    |
| 120V Outlets        | 3*         |
| USB Outlets         | 2          |
| Tank Capacity       | 1.1 Gallon |
| Noise Level         | 61 dB(A)   |
| Weight              | 53 lbs     |

#### **FEATURES**

3000 WATTS: With 3000 watts that pack a punch - run drills, saws, and other powers tools and never lose power!

12 HOUR RUN TIME: Run your inverter generator with the all new ECO Mode, up to 12 Hours at a super quiet 61 dBA!

SUPER LIGHTWEIGHT: At 53 lbs, this inverter generator is light enough to carry around anywhere with ease!

OSHA COMPLIANT: Including GFCI Outlets and more, this inverter generator is built with the features you need!

Two 120V Outlets & One 120V Twist-Lock

**USB** Outlet for Sensitive electronics

Parallel Technology to Maximize Output

Warranty