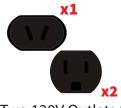

#### Specifications

| Max Watts           | 3000       |
|---------------------|------------|
| Rated Watts         | 2800       |
| Power               | 5 HP       |
| Amperage            | 20A        |
| Frequency           | 60 Hz      |
| Run Time @ 1/2 Load | 8 Hours    |
| 120V Outlets        | 3*         |
| USB Outlets         | 2          |
| Tank Capacity       | 1.1 Gallon |
| Noise Level         | 61 dB(A)   |
| Weight              | 53 lbs     |

Two 120V Outlets & One 120V Twist-Lock

**USB** Outlet for Sensitive electronics

Parallel Technology to Maximize Output

Warranty