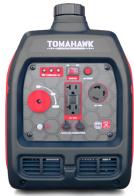

Two 120V Outlets & One 120V Twist-Lock

**USB** Outlet for Sensitive electronics

Parallel Technology to Maximize Output

Warranty