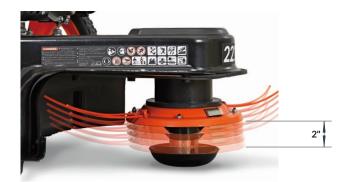

Five cutting heights: 1.5" to 3.5"

The Yardmax 22" walk-behind manual string trimmer/mower features a light, compact design that makes it easy to push around, and easy to get into those hard-to-reach places. One-piece seamless deck reduces vibration even on bumpy, uneven ground. Includes onboard Cord Caddy, so you'll always have your extra, pre-cut strings at the ready.

## **PRODUCT SPECIFICATIONS\***

| Model Number             | YL2250                                |
|--------------------------|---------------------------------------|
| Engine                   | OEM                                   |
| Displacement             | 170 сс                                |
| Start Type               | Pull Cord                             |
| Item Weight              | 61.7 lb.                              |
| Cutting Width            | 22"                                   |
| Max Cutting Height       | 3.5"                                  |
| Min Cutting Height       | 1.5"                                  |
| <b>Cutting Positions</b> | 5                                     |
| Trimmer Head             | Quad, .155" dia string                |
| Wheel Diameter           | 14"                                   |
| CARB Compliant           | Yes                                   |
| Warranty                 | 2-Year Residential, 90-Day Commercial |