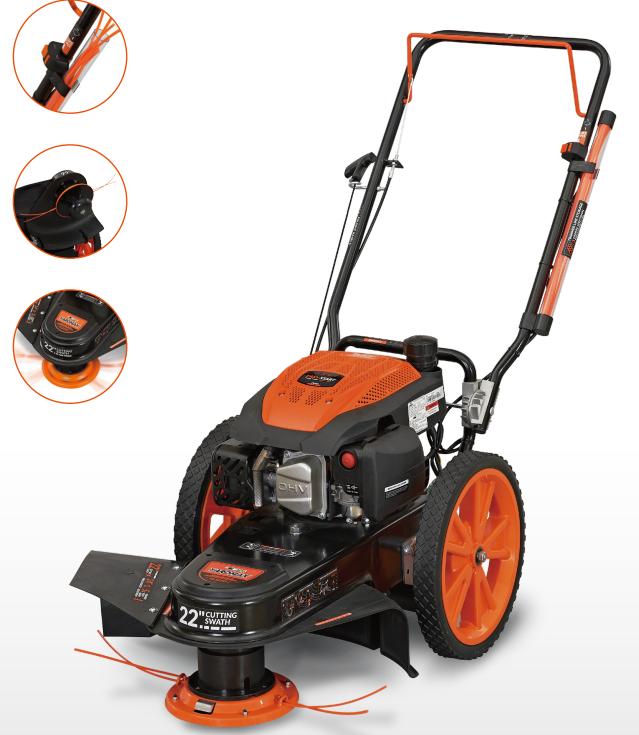

## Some serious string.

FEATURES & BENEFITS

• Tool-free height adjusting:

those hard-to-reach places

shut off and restart the engine

terrain

from job to job

• Designed to get big jobs done fast

Five cutting heights: 1.5" to 3.5"

The Yardmax 22" walk-behind manual string trimmer/mower features a light, compact design that makes it easy to push around, and easy to get into those hard-to-reach places. One-piece seamless deck reduces vibration even on bumpy, uneven ground. Includes onboard Cord Caddy, so you'll always have your extra, pre-cut strings at the ready.

Onboard trimmer string storage — Cord Caddy included

• Rugged 14" ball bearing wheels travel easily across any

• Offset trimmer head is positioned just right to get in all

Large shield to protect you from clippings and debrisFold-down handle for easy storage and transporting

Convenient safety system that allows you by releasing

the bail bar to stop the trimmer head without having to

One-piece, seamless deck reduces vibration