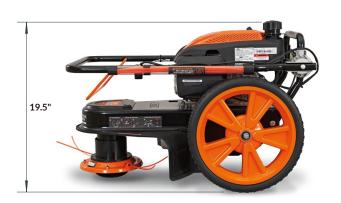

Five cutting heights: 1.5" to 3.5"

The Yardmax 22" walk-behind manual string trimmer/mower features a light, compact design that makes it easy to push around, and easy to get into those hard-to-reach places. One-piece seamless deck reduces vibration even on bumpy, uneven ground. Includes onboard Cord Caddy, so you'll always have your extra, pre-cut strings at the ready.

## **PRODUCT SPECIFICATIONS\***

| Model Number             | YL2250                                |
|--------------------------|---------------------------------------|
| Engine                   | OEM                                   |
| Displacement             | 170 сс                                |
| Start Type               | Pull Cord                             |
| Item Weight              | 61.7 lb.                              |
| Cutting Width            | 22"                                   |
| Max Cutting Height       | 3.5"                                  |
| Min Cutting Height       | 1.5"                                  |
| <b>Cutting Positions</b> | 5                                     |
| Trimmer Head             | Quad, .155" dia string                |
| Wheel Diameter           | 14"                                   |
| CARB Compliant           | Yes                                   |
| Warranty                 | 2-Year Residential, 90-Day Commercial |