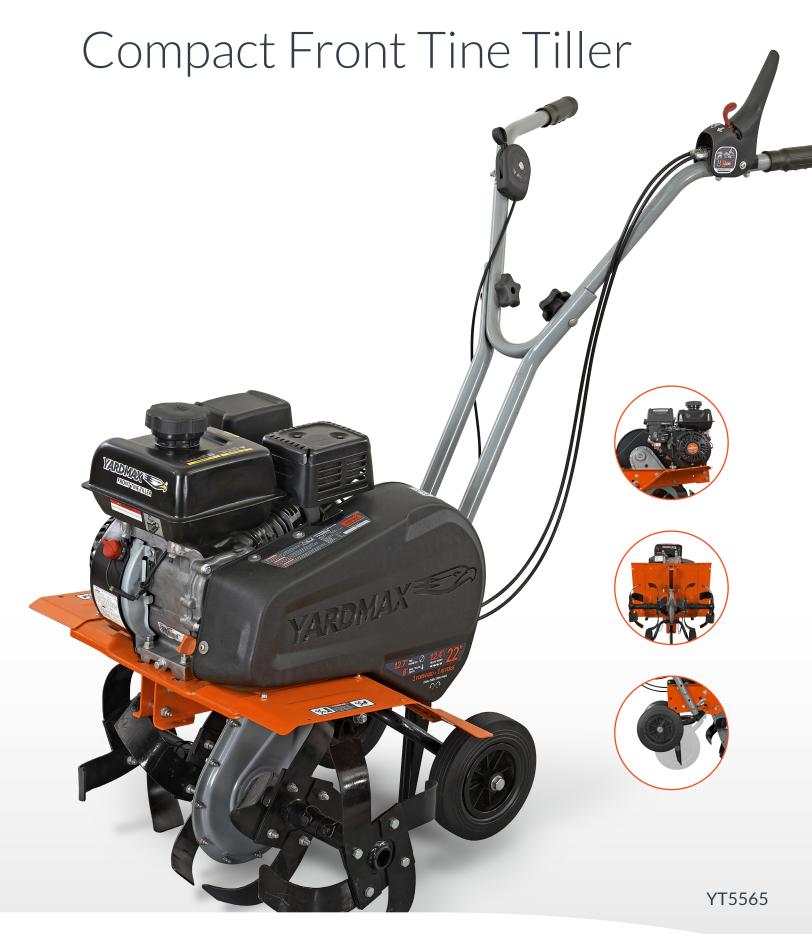

## **Ground-breaking Performance**

Yardmax tiller offers an outstanding value for your garden, this rotary tiller has user-friendly controls that make it easy for any homeowner to operate. It delivers unmatched ground-breaking power, easily fits between garden rows.

## FEATURES & BENEFITS

- Depth control with drag stake makes it easier to turn and delivers a smoother till.
- Powerful 209cc YARDMAX engine delivers 155.5 RPM rotational speed.
- 1-piece sheet metal shield with reinforced punched slots for extended durability.
- Self sharpen tines with a tilling width of 12.4" or 22".
- · Max. 8" working depth with variable deep tilling and shallow tilling, compact cultivation.
- Durable dual rotation chain gear transmission for prolonged use.
- Removable outer tines allow tilling in tight spaces, easily maneuvering in gardens.
- Rugged folding wheel for tilling or transporting.
- Self-locking handle control provides more safe.

| SPECIFICATIONS         |                                       |
|------------------------|---------------------------------------|
| Model Number           | YT5565                                |
| Engine                 | YARDMAX                               |
| Displacement           | 209 cc                                |
| Torque (ft-lbs, gross) | 9.14                                  |
| Start Type             | Recoil                                |
| EPA/CARB Approval      | Yes                                   |
| Transmission           | Chain Drive                           |
| Speeds                 | 1 Forward + 1 Reverse                 |
| Tire Size              | 7.7"                                  |
| Tines                  | 4                                     |
| Tine Direction         | Dual Rotation                         |
| Tine Diameter          | 12.7"                                 |
| Depth Adjustments      | 3 Positions                           |
| Tine RPM, Forward      | 155.5 RPM                             |
| Tine RPM, Reverse      | 51 RPM                                |
| Tilling Width          | 12.4" – 22"                           |
| Tilling Depth          | 8"                                    |
| Product Weight         | 109.1 lbs                             |
| Dimensions (L x W x H) | 46.1" x 22.3" x 47.3"                 |
| Warranty               | 2-Year Residential; 90-Day Commercial |